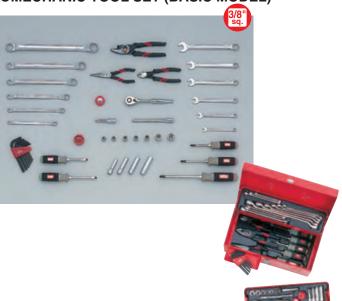

# 1. TOOL SETS

TOOL SETS

• READ THE INSTRUCTION MANUAL REGARDING THE TOOLS CONTAINED AND THE CASE. BEFORE USING • LOCK THE COVER AND DRAWERS WHEN MOVING.