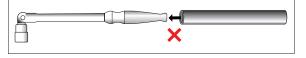

t/nut size being worked on.
- Completely cover the nut with the socket, when loosening/tightening.
- Do not use with power tools such as the impact wrench.
- •Slowly and firmly operate the left/right switch levers of the ratchet handle.
- •Fully insert the angle drive to the end.









- Fully insert the hexagon socket to the end of the hexagon cavity and tighten or loosen while applying pressure.
- Apply force toward the direction of the bolt turning. Applying pressure in a manner that bends the shaft downwards can damage the tip of the tool.



- •The joints are delicate towards impact torque; do not handle in a rough manner.
- Use handle adapters that correspond to the socket-inserting-angle size being worked on.
- Do not use the handle by adding piping or by hitting with a hammer.





### Strength and limit

### 1 Soft impact wrench sockets?

The impact wrench sockets are durable as they are usable for the impact wrench as well as a normal tool. This implies that the impact wrench sockets are harder than normal sockets. This is a common misunderstanding. The impact wrench sockets are actually lesser in hardness. This means that the impact wrench sockets are softer than normal sockets.

As the name suggests, the impact wrench is a tool that uses impact to turn, so the sockets will also be affected by impact.

Generally speaking, the hard materials are strong. In reality, it is strong only against a still load when the force is applied slowly. It lacks in elasticity and it can be brittle, therefore it is weak against strong impact and twists.

For this reason, the soc