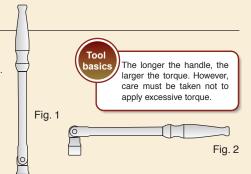

#### ■ Main Contents

1/4"~1/2"sq. tool

TORX® Wrench (T-Type, E-Type)

Hex. Wrench

Box End Wrench

Open End Wrench

Combination Wrench

Adjustable Wrench

Pipe Wrench

Hammer

T-Shaped Wrench

Snap Ring Pliers

Pliers and Bolt Clippers

Screwdriver

Scraper

<sup>\*</sup> Photograph is an image. There are tools that are not reflected in the photograph.