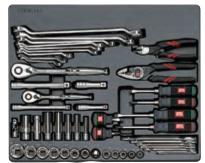

#### ■ Main Contents

1/4"~1/2"sq. tool

TORX® Wrench (T-Type, E-Type)

Hex. Wrench

Box End Wrench

Open End Wrench

Combination Wrench

Adjustable Wrench

Pipe Wrench

Hammer

T-Shaped Wrench

Snap Ring Pliers

Pliers and Bolt Clippers

Screwdriver

Scraper

<sup>\*</sup> Photograph is an image. There are tools that are not reflected in the photograph.