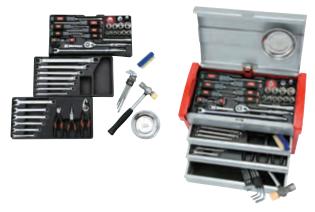

| Ļ | No. SK8600ABK  |                 |                 |
|---|----------------|-----------------|-----------------|
| 7 | Total 431 pcs. | <b>▼</b> kg 179 | 🕾 1 (6 Cartons) |
| ı | • SK8600A-T1   | Too             | ols × 1         |
| ı | • SK8600A-T2   | Too             | ols × 1         |
| ı | • SK8600A-T3   | Too             | ols × 1         |
|   | • SK8600A-T4   | Too             | ols × 1         |
| } | • EKR-1004BK   | Che             | est × 1         |
|   | • EKW-1007BK   | Roller Cabin    | et × 1          |
|   |                |                 |                 |

#### **•HIGH MECHANIC TOOL SET**

| No. SK8600A    |       |                 |                 |
|----------------|-------|-----------------|-----------------|
| Total 431 pcs. |       | <b>▼</b> kg 179 | 🕾 1 (6 Cartons) |
| • SK8600A - T1 | Tools | ×1              |                 |
| • SK8600A - T2 | Tools | ×1              |                 |
| • SK8600A - T3 | Tools | ×1              |                 |
| • SK8600A - T/ | Toole | v.1             |                 |