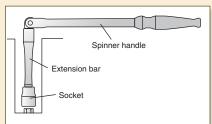

#### ■ Main Contents

1/4"~1/2"sq. tool

TORX® Wrench (T-Type, E-Type)

Hex. Wrench

Box End Wrench

Open End Wrench

Combination Wrench

Adjustable Wrench