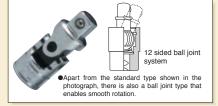

#### ■ Main Contents

1/4"~1/2"sq. tool

TORX® Wrench (T-Type, E-Type)

Hex. Wrench

Box End Wrench

Open End Wrench

Combination Wrench

Adjustable Wrench