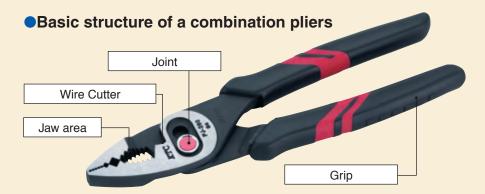

torque will not

As the tightening torque of the 17mm bolt is  $158.4N \cdot m$  (\*3), tightening under normal torque will not damage the drive angle (caution: rust can cause the bolt to tighten excessively).

- $^{\star}1$  For KTCBX3E  $^{\star}2$  The strength will vary among different products.
- \*3 These are values for your reference. Refer to the tightening torque value data at the end of the volume for details.



Strong against twists...





## Basic course in hand tools part 1.

## **Pliers**

Pliers are used for holding, turning pipes, cutting wires, and a variety of other tasks. The term "plier" usually refers to the combination plier. However, there are other types of pliers, such as the long nose pliers, etc., which allow the user to select the tool according to purpose.



The head is of a curved shape, and a wave-shaped tooth inside to prevent materials from slipping. The tip of the jaw area is flat, and the center is curved to ease the gripping of poles and pipes. The mouth size can be adjusted by shifting the joint area (fulcrum).

### Types of pliers



#### Long nosed pliers

Gripping area at the tip is thin and long which suits more detailed work.



#### Water pump pliers

The opening of the mouth can be adjusted to different levels, so pipes with large diameters can be gripped. These pliers are often used in pipe fitting work.



#### Snap ring pliers

These pliers are often used for attaching and detaching a snap ring. There are two types of snap ring pliers: for cavity use, where the tip closes with the grip and for shaft use, where the tip opens