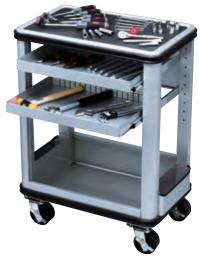

|
| Adjustable Wrench                                   | WM-250                                   |
| Combination Pliers (Soft Grip)                      | PJ-200                                   |
| Needle Nose Pliers                                  | PSL-150                                  |
| Diagonal Cutting Pliers                             | PN1-150                                  |
| Ball-Peen Hammer                                    | PH45-323                                 |
| Plastic Hammer                                      | K9-6                                     |
| L-Shaped Long Ball Point Hex-Key Wrench Set (9pcs.) | HL259SP (1.5, 2, 2.5, 3, 4, 5, 6, 8, 10) |
|                                                     | ·                                        |







SKR602A (Tool Station) W670×D420×H900 1 Top Liner · 8 Partitions



SKR502A (Tool Station) W670×D420×H900 1 Top Liner · 8 Partitions



\* TOOL STATION is a registered trademark of Kyoto Tool Co., Ltd.





#### TOOL STATION® SET ●TOOL STATION® SET





| No. SK7016        |                                                                     |       |                 |
|-------------------|---------------------------------------------------------------------|-------|-----------------|
| Total 47 pcs.     | ▼kg                                                                 | 46    | 🖽 1 (2 Cartons) |
| • SK4476T         | Tools                                                               | ×1    |                 |
| • SKR703A         | Tool Station