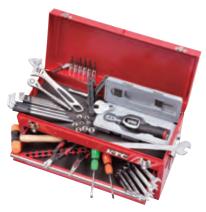

|
| BR3E                                        |
| D7P2-2                                      |
| D7M2-6                                      |
| HL259SP<br>(1.5, 2, 2.5, 3, 4, 5, 6, 8, 10) |
| MS2-08, 10, 12, 13                          |
| PN1-150                                     |
| PSL-150                                     |
| TUD3S                                       |
| WM-250                                      |
| CP2-15A                                     |
| CTR12                                       |
| EHB315                                      |
|                                             |

- $\bullet$  Basic model for bicycle maintenance that adopts a plastic single-door case.
- The case has an easy-to-carry compact size.
- The case is listed on P.344.





| No. SK34410XCY                                       |                                             |
|------------------------------------------------------|---------------------------------------------|
| Total 44 pcs.                                        | ▼kg 15 😭 1 (2 Cartons)                      |
| • SK34410XCYT                                        | Tools x 1                                   |
| • SKX0213                                            | Chest × 1                                   |
| Contents                                             |                                             |
| 3/8"sq. Digital Ratchet Small Torque Type            | GEK030-C3A                                  |
| 3/8"sq. Socket (6pt.)                                | B3-08, 09, 10, 11, 1