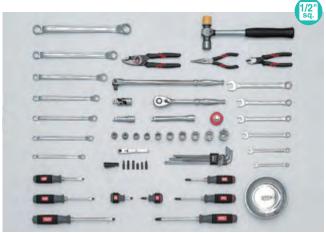

#### ■ Main Contents

1/4"~1/2"sq. tool

TORX® Wrench (T-Type, E-Type)

Hex. Wrench

Box End Wrench

Open End Wrench

Combination Wrench

Adjustable Wrench

Pipe Wrench

Hammer

T-Shaped Wrench

Snap Ring Pliers

Pliers and Bolt Clippers

Screwdriver

Scraper

<sup>\*</sup> Photograph is an image. There are tools that are not reflected in the photograph.