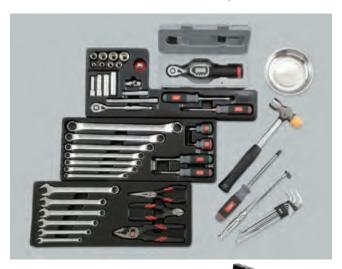

| WM-250                                      |
| Pedal Wrench                                         | CP2-15A                                     |
| 3/8"sq. Pedal Wrench (Crowfoot Wrench Type)          | CP1-15                                      |
| Tire Lever Set (2 pcs.)                              | CTR12                                       |
| 3/8"sq. Socket Holder                                | EHB315                                      |

- It is a Digital Ratchet adopted model for bicycle maintenance (torque measurement range: 2~30 N  $\cdot$  m).
- Stationary type chest with plenty of storage is adopted for the case.
- The case is listed on P.334.



### ●DIGITAL RATCHET TOOL SET (TORQUE MEASUREMENT RANGE: 12~60 N·m)

#### **DIGITAL RATCHET TOOL SET**





| Total 53 pcs.                                        | ▼kg 18 😭 1 (2 Cartons)                      |
|------------------------------------------------------|---------------------------------------------|
| • SK35310X1T                                         | Tools × 1                                   |
| <ul> <li>SKX0213S Chest (Meta</li> </ul>             | llic Silver) × 1                            |
| No. SK35310XBK1                                      |                                             |
| Total 53 pcs.                                        | ▼kg 18 😂 1 (2 Cartons)                      |
| • SK35310X1T                                         | Tools x 1                                   |
| SKX0213BK Chest (S                                   | olid Black) x 1