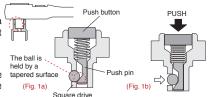

wever, their purposes are quite different. There respective purposes are explained below...

1 Push-cancel mechanism The purpose of this mechanism is to facilitate the disengaging of the socket.

#### Holding the socket (Fig. 1a)

The ball of the square drive is supported by the bias of a spring pushing against a pushpin. As the ball is held by a tapered surface, the ball can be pushed in without operating the pushpin for socket attachment and detachment.

#### Attaching and detaching the socket (Fig. 1b)

When the push button is pressed, the pushpin goes down, the ball drops into a groove and the socket can be attached and detached. With this structure, if the socket is forced so that a force greater than the spring force pressing the ball is applied, the socket may detach unexpectedly.



#### KTC's union mechanism This mechanism is designed to hold the socket securely to the ratchet.

#### Holding the socket (Fig. 2a)

The ball of the square drive stops on the shallow platform of the pushpin and holds the socket. The ball is being held on a level surface, so that even if you try to detach the socket, the ball is not pulled in and the socket cannot be removed.

#### Socket attachment and detachment (Fig. 2b)

When the push button is pressed, the pushpin lowers, the ball drops down to the lower platform and the socket can be attached or detached. With this mechanism, the socket does not come off unexpectedly as long as the push button is not operated.

(Note) With the union mechanism, it is necessary to operate the button, while attaching the socket.



## Basic course in