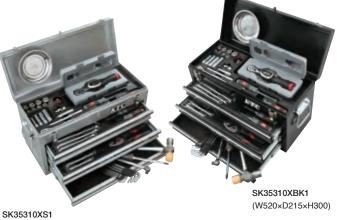

| WM-250                                      |
| Pedal Wrench                                         | CP2-15A                                     |
| 3/8"sq. Pedal Wrench (Crowfoot Wrench Type)          | CP1-15                                      |
| Tire Lever Set (2 pcs.)                              | CTR12                                       |
| 3/8"sq. Socket Holder                                | EHB315                                      |

- It is a Digital Ratchet adopted model for bicycle maintenance (torque measurement range: 2~30 N  $\cdot$  m).
- Stationary type chest with plenty of storage is adopted for the case.
- The case is listed on P.334.



### ●DIGITAL RATCHET TOOL SET (TORQUE MEASUREMENT RANGE: 12~60 N·m)

#### **DIGITAL RATCHET TOOL SET**





| Total 53 pcs.                                        | ▼kg 18 😭 1 (2 Cartons)                      |
|------------------------------------------------------|---------------------------------------------|
| • SK35310X1T                                         | Tools × 1                                   |
| <ul> <li>SKX0213S Chest (Meta</li> </ul>             | llic Silver) × 1                            |
| No. SK35310XBK1                                      |                                             |
| Total 53 pcs.                                        | ▼kg 18 😂 1 (2 Cartons)                      |
| • SK35310X1T                                         | Tools x 1                                   |
| SKX0213BK Chest (S                                   | olid Black) x 1