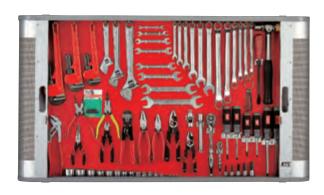

#### **OHIGH MECHANIC TOOL SET**

HIGH MECHANIC TOOL SET

The SK8600A High Mechanic Tool Set is the most comprehensive in the KTC TOOL SET series and contains a wide assortment of tools to suit the most discerning tradesman.

#### ■ Main Contents

1/4"~1/2"sq. tool

TORX® Wrench (T-Type, E-Type)

Hex. Wrench

Box End Wrench

Open End Wrench

Combination Wrench

Adjustable Wrench

Pipe Wrench

Hammer

T-Shaped Wrench

Snap Ring Pliers

Pliers and Bolt Clippers

Screwdriver

Scraper

<sup>\*</sup> Photograph is an image. There are tools that are not reflected in the photograph.