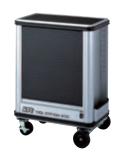

#### **OHIGH MECHANIC TOOL SET**

HIGH MECHANIC TOOL SET

The SK8600A High Mechanic Tool Set is the most comprehensive in the KTC TOOL SET series and contains a wide assortment of tools to suit the most discerning tradesman.

| Ļ | No. SK8600ABK  |                 |                 |
|---|----------------|-----------------|-----------------|
| 7 | Total 431 pcs. | <b>▼</b> kg 179 | 🕾 1 (6 Cartons) |
| ı | • SK8600A-T1   | Too             | ols × 1         |
| ı | • SK8600A-T2   | Too             | ols × 1         |
| ı | • SK8600A-T3   | Too             | ols × 1         |
|   | • SK8600A-T4   | Too             | ols × 1         |
| } | • EKR-1004BK   | Che             | est × 1         |
|   | • EKW-1007BK   | Roller Cabin    | et × 1          |
|   |                |                 |                 |

#### **•HIGH MECHANIC TOOL SET**

| No. SK8600A    |       |                 |                 |
|----------------|-------|-----------------|-----------------|
| Total 431 pcs. |       | <b>▼</b> kg 179 | 🕾 1 (6 Cartons) |
| • SK8600A - T1 | Tools | ×1              |                 |
| • SK8600A - T2 | Tools | ×1              |                 |
| • SK8600A - T3 | Tools | ×1              |                 |
| • SK8600A - T/ | Toole | v.1             |                 |