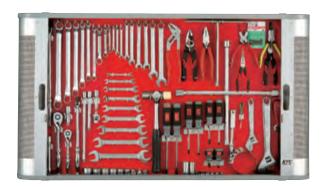

#### **OHIGH MECHANIC TOOL SET**

HIGH MECHANIC TOOL SET

The SK8600A High Mechanic Tool Set is the most comprehensive in the KTC TOOL SET series and contains a wide assortment of tools to suit the most discerning tradesman.

#### ■ Main Contents

1/4"~1/2"sq. tool

TORX® Wrench (T-Type, E-Type)

Hex. Wrench

Box End Wrench

Open End Wrench

Combination Wrench

Adjustable Wrench

Pipe Wrench

Hammer

T-Shaped Wrench

Snap Ring Pliers

Pliers and Bolt Clippers

Screwdriver

Scraper

<sup>\*</sup> Photograph is an image. There are tools that are not reflected in the photograph.