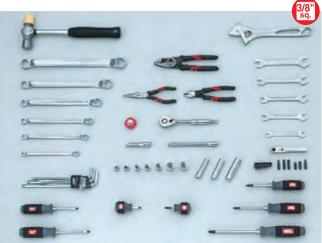

#### ■ Main Contents

1/4"~1/2"sq. tool

TORX® Wrench (T-Type, E-Type)

Hex. Wrench

Box End Wrench

Open End Wrench

Combination Wrench

Adjustable Wrench

Pipe Wrench

Hammer

T-Shaped Wrench

Snap Ring Pliers

Pliers and Bolt Clippers

Screwdriver

Scraper

<sup>\*</sup> Photograph is an image. There are tools that are not reflected in the photograph.