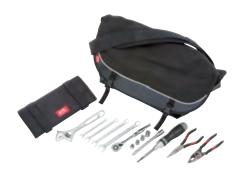

# 1. TOOL SETS

TOOL SETS

• READ THE INSTRUCTION MANUAL REGARDING THE TOOLS CONTAINED AND THE CASE. BEFORE USING • LOCK THE COVER AND DRAWERS WHEN MOVING.