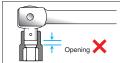

commonly when a high level of torque is required. The spinner handle is usually combined with the socket, but can be combined with the extension bar, as can the ratchet.

#### Slide head handle + Extension bar + Socket



The slide head handle can be used as a "T shaped handle" in combination with an extension bar. By adding a ratchet adapter between the slide head handle and the extension bar, it can be used as a "T shaped ratchet".

#### <Proper use of the tools>

- •Use sockets that correspond to the bolt/nut size being worked on.
- Completely cover the nut with the socket, when loosening/tightening.
- Do not use with power tools such as the impact wrench.
- •Slowly and firmly operate the left/right switch levers of the ratchet handle.
- •Fully insert the angle drive to the end.









- Fully insert the hexagon socket to the end of the hexagon cavity and tighten or loosen while applying pressure.
- Apply force toward the direction of the bolt turning. Applying pressure in a manner that bends the shaft downwards can damage the tip of the tool.



- •The joints are delicate towards impact torque; do not handle in a rough manner.
- Use handle adapters that correspond to the socket-inserting-angle size being worked on.
- Do not use the handle by adding piping or by hitting with a hammer.





### Strength and limit

### 1 Soft impact wrench sockets?

The impact wrench sockets are durable as they are usable for the impact wrench as well as a normal tool. This implies that the impact wrench sockets are harder than normal sockets. This is a common misunderstanding. The impac