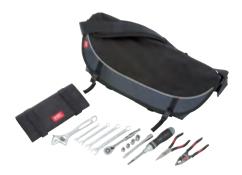

# 1. TOOL SETS

TOOL SETS

• READ THE INSTRUCTION MANUAL REGARDING THE TOOLS CONTAINED AND THE CASE. BEFORE USING • LOCK THE COVER AND DRAWERS WHEN MOVING.