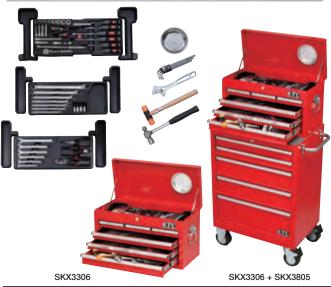

|  |
| Insert Changeable Flat Ratchet Screwdriver Set  | TMDB8 (Cross Bit No.2: 22, 30mm,<br>No.3: 25mm, Hex. Bit 4, 5, 6mm) |  |
| Combination Hammer                              | UD7-10                                                              |  |
| Adjustable Wrench                               | WM-250                                                              |  |
| _                                               |                                                                     |  |

- The case is listed on P.342.
- The unit is lockable to reduce risk of theft.
- Tool-Shaped shadow pictures for hanging Tool up.



CAUTION

Walls may need to be reinforced depending on the material and structure.

### **•**MECHANIC TOOL SET (CHEST + ROLLER CABINET TYPE, CHEST TYPE)





| • SK36813XT1 Tools ×1 • SKX3306 Chest ×1 • SKX3805 Roller Cabinet ×1 |             |
|----------------------------------------------------------------------|-------------|
| • SKX3306 Chest ×1 • SKX3805 Roller Cabinet ×1 No. SK36813X          | (3 Cartons) |
| • SKX3805 Roller Cabinet ×1  No. SK36813X                            |             |
| No. SK36813X                                                         |             |
|                                                                      |             |
| No. <b>SK36813X</b>                                                  |             |
| Total 68 pcc                                                         |             |
| 10tal 00 pcs.                                                        | (2 Cartons) |

| The same of