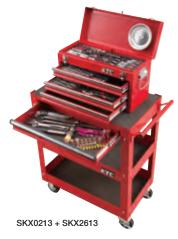

# 1. TOOL SETS

TOOL SETS

• READ THE INSTRUCTION MANUAL REGARDING THE TOOLS CONTAINED AND THE CASE. BEFORE USING • LOCK THE COVER AND DRAWERS WHEN MOVING.