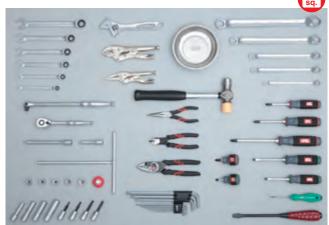

#### **OHIGH MECHANIC TOOL SET**

HIGH MECHANIC TOOL SET

The SK8600A High Mechanic Tool Set is the most comprehensive in the KTC TOOL SET series and contains a wide assortment of tools to suit the most discerning tradesman.

#### ■ Main Contents

1/4"~1/2"sq. tool

TORX® Wrench (T-Type, E-Type)

Hex. Wrench

Box End Wrench

Open End Wrench

Combination Wrench

Adjustable Wrench

Pipe Wrench

Hammer

T-Shaped Wrench

Snap Ring Pliers

Pliers and Bolt Clippers

Screwdriver

Scraper

<sup>\*</sup> Photograph is an image. There are tools that are not reflected in the photograph.