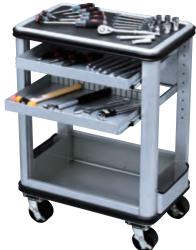

|
| Adjustable Wrench                                    | WM-250                                   |
| Combination Pliers (Soft Grip)                       | PJ-200                                   |
| Needle Nose Pliers                                   | PSL-150                                  |
| Diagonal Cutting Pliers                              | PN1-150                                  |
| Ball-Peen Hammer                                     | PH45-323                                 |
| Plastic Hammer                                       | K9-6                                     |
| L-Shaped Long Ball Point Hex-Key Wrench Set (9 pcs.) | HL259SP (1.5, 2, 2.5, 3, 4, 5, 6, 8, 10) |



SKR703A (Tool Station) W670×D420×H900 1 Top Liner · 8 Partitions · with key





SKR602A (Tool Station) W670×D420×H900 1 Top Liner · 8 Partitions





SKR502A (Tool Station) W670×D420×H900 1 Top Liner · 8 Partitions



\* TOOL STATION is a registered trademark of Kyoto Tool Co., Ltd.





### ●TOOL STATION® SET (FOR GENERAL MACHINERY MAINTENANCE)

**TOOL STATION® SET** 



| No. SK7026M   |                    |                 |  |
|---------------|--------------------|-----------------|--|
| Total 52 pcs. | <b>V</b> kg 46.5   | 🕾 1 (2 Cartons) |  |
| • SK4510MT    | Tools x 1          |                 |  |
| • SKR703A     | Tool Station × 1 < | with key>       |  |

- Tool station that was born from the new maintenance environment. (Movable 3-stage drawer type · with shutter)

  • A set with 1/2"sq. sockets and driving tools.

| No. SK6026M   |                  |