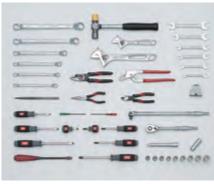

#### **OHIGH MECHANIC TOOL SET**

HIGH MECHANIC TOOL SET

The SK8600A High Mechanic Tool Set is the most comprehensive in the KTC TOOL SET series and contains a wide assortment of tools to suit the most discerning tradesman.

#### ■ Main Contents

1/4"~1/2"sq. tool

TORX® Wrench (T-Type, E-Type)

Hex. Wrench

Box End Wrench

Open End Wrench

Combination Wrench

Adjustable Wrench

Pipe Wrench

Hammer

T-Shaped Wrench

Snap Ring Pliers

Pliers and Bolt Clippers

Screwdriver

Scraper

<sup>\*</sup> Photograph is an image. There are tools that are not reflected in the photograph.