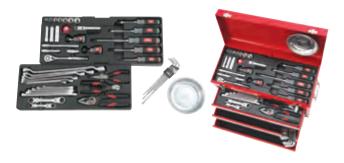

| Ļ | No. SK8600ABK  |                 |                 |
|---|----------------|-----------------|-----------------|
| 7 | Total 431 pcs. | <b>▼</b> kg 179 | 🕾 1 (6 Cartons) |
| ı | • SK8600A-T1   | Too             | ols × 1         |
| ı | • SK8600A-T2   | Too             | ols × 1         |
| ı | • SK8600A-T3   | Too             | ols × 1         |
|   | • SK8600A-T4   | Too             | ols × 1         |
| } | • EKR-1004BK   | Che             | est × 1         |
|   | • EKW-1007BK   | Roller Cabin    | et × 1          |
|   |                |                 |                 |

🖽 1 (6 Cartons)

Tools × 1

Tools × 1

Tools x 1

Tools × 1

Chest x 1

HIGH MECHANIC TOOL SET

#### **•HIGH MECHANIC TOOL SET**

| No. SK8600A    |       |                 |                 |
|----------------|-------|-----------------|-----------------|
| Total 431 pcs. |       | <b>▼</b> kg 179 | 🕾 1 (6 Cartons) |
| • SK8600A - T1 | Tools | ×1              |                 |
| • SK8600A - T2 | Tools | ×1              |                 |
| • SK8600A - T3 | Tools | ×1              |                 |
| • SK8600A - T/ | Toole | v.1             |                 |