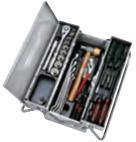

# 1. TOOL SETS

TOOL SETS

• READ THE INSTRUCTION MANUAL REGARDING THE TOOLS CONTAINED AND THE CASE. BEFORE USING • LOCK THE COVER AND DRAWERS WHEN MOVING.