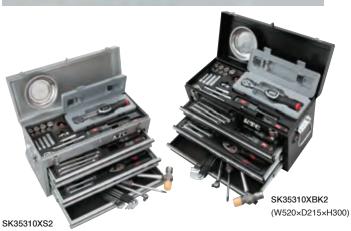

2224 |
| Combination Wrench POWERFIT®                         | MS2-08, 10, 12, 13, 14, 17                  |
| Combination Pliers (with Soft Grip)                  | PJ-200                                      |
| Diagonal Cutting Pliers                              | PN1-150                                     |
| Needle Nose Pliers (Standard Type)                   | PSL-150                                     |
| Combination Hammer                                   | UD7-10                                      |
| Magnetic Parts Tray                                  | YKPT-RM                                     |
| Tray (set of 3)                                      | SK35211XT2                                  |

### ●DIGITAL RATCHET TOOL SET (TORQUE MEASUREMENT RANGE: 17~85 N·m)





| Total 33 pcs.                       |                   | * NS 10                                     |
|-------------------------------------|-------------------|---------------------------------------------|
| <ul> <li>SK35310X2T</li> </ul>      |                   | Tools x 1                                   |
| • SKX0213S C                        | hest (Meta        | allic Silver) × 1                           |
| OVOCOLOVE                           | 1/0               |                                             |
| No. SK35310XE                       | K2                |                                             |
| Total 53 pcs.                       |                   | ▼kg 18 🖽 1 (2 Cartons)                      |
| • SK35310X2T Tools × 1              |