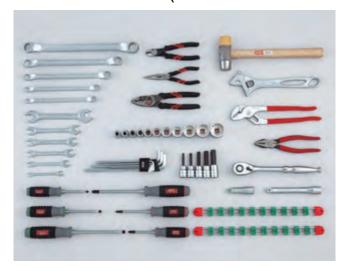

#### **OHIGH MECHANIC TOOL SET**

HIGH MECHANIC TOOL SET

The SK8600A High Mechanic Tool Set is the most comprehensive in the KTC TOOL SET series and contains a wide assortment of tools to suit the most discerning tradesman.

#### ■ Main Contents

1/4"~1/2"sq. tool

TORX® Wrench (T-Type, E-Type)

Hex. Wrench

Box End Wrench

Open End Wrench

Combination Wrench

Adjustable Wrench

Pipe Wrench

Hammer

T-Shaped Wrench

Snap Ring Pliers

Pliers and Bolt Clippers

Screwdriver

Scraper

<sup>\*</sup> Photograph is an image. There are tools that are not reflected in the photograph.