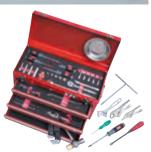

# 1. TOOL SETS

TOOL SETS

• READ THE INSTRUCTION MANUAL REGARDING THE TOOLS CONTAINED AND THE CASE. BEFORE USING • LOCK THE COVER AND DRAWERS WHEN MOVING.