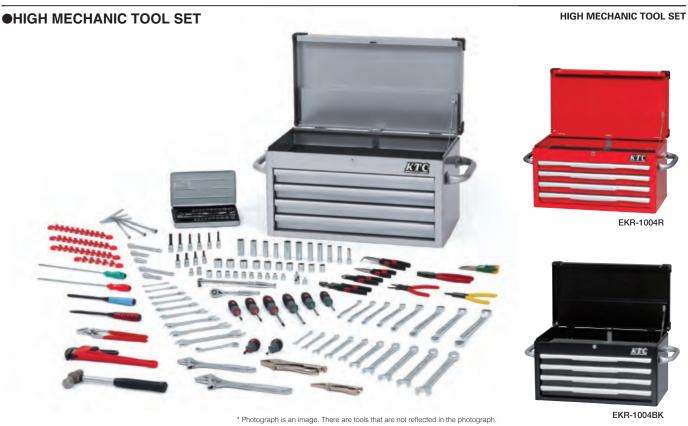

#### **OHIGH MECHANIC TOOL SET**

HIGH MECHANIC TOOL SET

The SK8600A High Mechanic Tool Set is the most comprehensive in the KTC TOOL SET series and contains a wide assortment of tools to suit the most discerning tradesman.

#### ■ Main Contents

1/4"~1/2"sq. tool

TORX® Wrench (T-Type, E-Type)

Hex. Wrench

Box End Wrench

Open End Wrench

Combination Wrench

Adjustable Wrench

Pipe Wrench

Hammer

T-Shaped Wrench

Snap Ring Pliers

Pliers and Bolt Clippers

Screwdriver

Scraper

<sup>\*</sup> Photograph is an image. There are tools that are not reflected in the photograph.