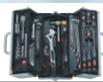

#### **OHIGH MECHANIC TOOL SET**

HIGH MECHANIC TOOL SET

The SK8600A High Mechanic Tool Set is the most comprehensive in the KTC TOOL SET series and contains a wide assortment of tools to suit the most discerning tradesman.

#### ■ Main Contents

1/4"~1/2"sq. tool

TORX® Wrench (T-Type, E-Type)

Hex. Wrench

Box End Wrench

Open End Wrench

Combination Wrench

Adjustable Wrench

Pipe Wrench

Hammer

T-Shaped Wrench

Snap Ring Pliers

Pliers and Bolt Clippers

Screwdriver

Scraper

<sup>\*</sup> Photograph is an image. There are tools that are not reflected in the photograph.