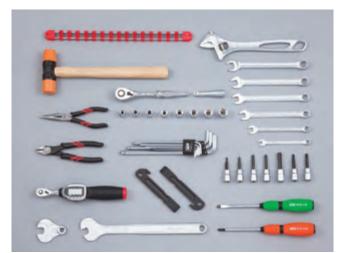

#### ■ Main Contents

1/4"~1/2"sq. tool

TORX® Wrench (T-Type, E-Type)

Hex. Wrench

Box End Wrench

Open End Wrench

Combination Wrench

Adjustable Wrench

Pipe Wrench

Hammer

T-Shaped Wrench

Snap Ring Pliers

Pliers and Bolt Clippers

Screwdriver

Scraper

<sup>\*</sup> Photograph is an image. There are tools that are not reflected in the photograph.