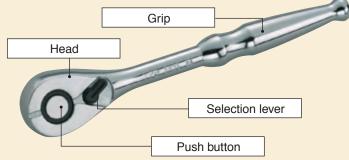

ench) and a driving tool (handle and adapter), and these are used in combination. A socket used by a socket wrench has a box shape and, different from a spanner or monkey wrench, it completely encloses the bolt or nut in use, so that it is difficult for slippage to occur. It is therefore suited to the application of great torque. By using various adapters in conjunction with the sockets and driving tool, it becomes possible to work easily even in narrow spaces where the hand cannot easily enter or deep spaces.



### **Drive tool**

The drive tool has a handle that drives the socket and an attachment for connecting the socket and the handle. The most suitable combination of these is selected based on the operation and the work space. Handles and attachments include the following kinds.





The ratchet handle contains a gear wheel and claws, and repeated handle movement can rotate the socket. It is good for fast turning as the operation can be performed with the socket holding the bolt or nut. Also, a left or right toggle switch allows easy change of the direction of rotation. Ratchet handles come in "oval type", "round type", and "wobbling type". There is also a "socket holder type" (at KTC this is known as the Union Ratchet Handle), which can easily attach to and detach from the socket with the operation of a one-touch button.



The ratchet handle is a useful tool that can be used in various operations by combining it with sockets and attachments, and enables you to work efficiently.

#### Types of ratchet handle

Ratchet handles are classified according into oval type a