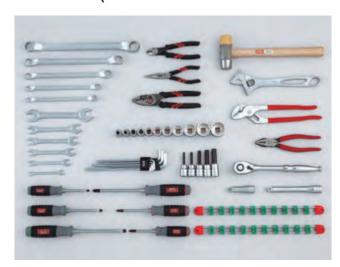

# 1. TOOL SETS

TOOL SETS

• READ THE INSTRUCTION MANUAL REGARDING THE TOOLS CONTAINED AND THE CASE. BEFORE USING • LOCK THE COVER AND DRAWERS WHEN MOVING.