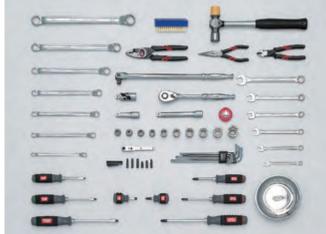

#### ■ Main Contents

1/4"~1/2"sq. tool

TORX® Wrench (T-Type, E-Type)

Hex. Wrench

Box End Wrench

Open End Wrench

Combination Wrench

Adjustable Wrench

Pipe Wrench

Hammer

T-Shaped Wrench

Snap Ring Pliers

Pliers and Bolt Clippers

Screwdriver

Scraper

<sup>\*</sup> Photograph is an image. There are tools that are not reflected in the photograph.