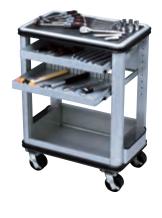

| Ļ | No. SK8600ABK  |                 |                 |
|---|----------------|-----------------|-----------------|
| 7 | Total 431 pcs. | <b>▼</b> kg 179 | 🕾 1 (6 Cartons) |
| ı | • SK8600A-T1   | Too             | ols × 1         |
| ı | • SK8600A-T2   | Too             | ols × 1         |
| ı | • SK8600A-T3   | Too             | ols × 1         |
|   | • SK8600A-T4   | Too             | ols × 1         |
| } | • EKR-1004BK   | Che             | est × 1         |
|   | • EKW-1007BK   | Roller Cabin    | et × 1          |
|   |                |                 |                 |

🖽 1 (6 Cartons)

Tools × 1

Tools × 1

Tools x 1

Tools × 1

Chest x 1

HIGH MECHANIC TOOL SET

#### **•HIGH MECHANIC TOOL SET**

| No. SK8600A    |       |                 |                 |
|----------------|-------|-----------------|-----------------|
| Total 431 pcs. |       | <b>▼</b> kg 179 | 🕾 1 (6 Cartons) |
| • SK8600A - T1 | Tools | ×1              |                 |
| • SK8600A - T2 | Tools | ×1              |                 |
| • SK8600A - T3 | Tools | ×1              |                 |
| • SK8600A - T/ | Toole | v.1             |                 |