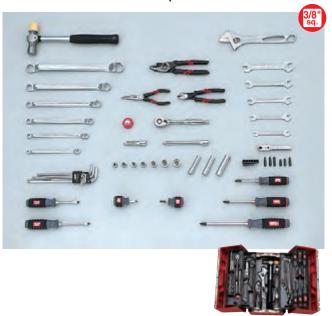

#### ■ Main Contents

1/4"~1/2"sq. tool

TORX® Wrench (T-Type, E-Type)

Hex. Wrench

Box End Wrench

Open End Wrench

Combination Wrench

Adjustable Wrench

Pipe Wrench

Hammer

T-Shaped Wrench

Snap Ring Pliers

Pliers and Bolt Clippers

Screwdriver

Scraper

<sup>\*</sup> Photograph is an image. There are tools that are not reflected in the photograph.