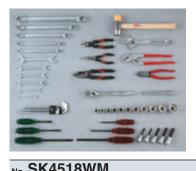

| POWERFIT®         | MS2-08, 10, 12, 13, 14, 17                  |
| Combination Pliers (with            | Soft Grip)        | PJ-200                                      |
| Diagonal Cutting Pliers             |                   | PN1-150                                     |
| Needle Nose Pliers (Stand           | dard Type)        | PSL-150                                     |
| Combination Hammer                  |                   | UD7-10                                      |
| Magnetic Parts Tray                 |                   | YKPT-RM                                     |
| Tray (set of 3)                     |                   | SK35211XT2                                  |

**▼**kg 18

🖰 1 (2 Cartons)

No. SK35310XS2

Total 53 pcs.

### ●TOOL SET (INDUSTRIAL MODEL)





| No. <b>3143   3   1   1  </b>                        |                                          |
|------------------------------------------------------|------------------------------------------|
| Total 51 pcs.                                        | ▼kg 13.5 🖽 1                             |
| Split-Open Metal Case                                | EK-1                                     |
| Contents                                             |                                          |
| 1/2"sq. Socket (6pt.)                                | B4-10, 12                                |
| 1/2"sq. Socket (12pt.)                               | B4-13W, 14W, 17W, 19W, 22W, 24W,         |
| POWERFIT .                                           | 27W, 30W, 32W