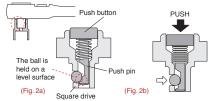

etach unexpectedly.



#### KTC's union mechanism This mechanism is designed to hold the socket securely to the ratchet.

#### Holding the socket (Fig. 2a)

The ball of the square drive stops on the shallow platform of the pushpin and holds the socket. The ball is being held on a level surface, so that even if you try to detach the socket, the ball is not pulled in and the socket cannot be removed.

#### Socket attachment and detachment (Fig. 2b)

When the push button is pressed, the pushpin lowers, the ball drops down to the lower platform and the socket can be attached or detached. With this mechanism, the socket does not come off unexpectedly as long as the push button is not operated.

(Note) With the union mechanism, it is necessary to operate the button, while attaching the socket.



## Basic course in hand tools part 1.

### Sockets for socket wrenches



The socket of a socket wrench is used with the box shaped socket part completely enclosing the bolt or nut. The square plug insertion angle on the other side is for inserting various drive tools, such as a ratchet inserted during use. There are various types of sockets for different types of bolts and nuts with different square plugs and sizes.

#### Socket classification by bolt type



Sockets for socket wrenches ("Socket" below) are selected according to the type of nut or bolt. Generally there are two types: hexagonal nuts and bolts, and bolts with a hexagonal hole. Hexagonal nuts and bolts take 6 or 12-sided sockets, and bolts with a hexagonal hole use hexagonal bit sockets. There are also special sockets for