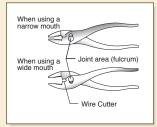

which suits more detailed work.



#### Water pump pliers

The opening of the mouth can be adjusted to different levels, so pipes with large diameters can be gripped. These pliers are often used in pipe fitting work.



#### Snap ring pliers

These pliers are often used for attaching and detaching a snap ring. There are two types of snap ring pliers: for cavity use, where the tip closes with the grip and for shaft use, where the tip opens when the grip is closed.

#### How to use the pliers

For combination pliers, open the grip to approx. 90 degrees and shift the joint area to adjust the opening of the mouth to suit the material size. Use the tip of the jaw to grip flat materials and use the center of the jaw for shaped fitted materials. A wire cutter is equipped to the back of the jaw.



Large force can be applied by gripping the rear end of the handle. However, gripping small objects may cause your hand to become jammed between both ends of the handle. The NEPROS and 21st Century Version Tool pliers have a safety mechanism that prevents your hand from being jammed through disallowing full length closure.



The combination pliers is a convenient tool for various purposes. However, it is important to use the correct tools for specific operations. Using the combination pliers for the tightening/loosening of nuts and bolts and the cutting of large, hard wires may cause damage. Use the offset wrench or socket wrench for tightening/loosening nuts and bolts, and the nippers or wire cutters for cutting hard wires. It is important to use the correct tool to suit each of the ope