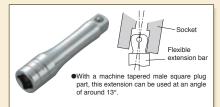

s connected (Fig. 3).







Spanners and offset wrenches require a great variety of wrenches to suit the target of the operation, however, a socket wrench requires only one handle, which allows you to purchase only the sockets to deal with different bolts and nuts. Also, by using an attachment, the range of use is widened. This full expandability makes it a recommended choice for novice workmen.

#### Other drive tools



#### L handle

This type has a square drive at the end of an L shaped handle.



#### Speeder handle

Pressing the gripping part lightly with one hand, the other hand turns the crank. This handle is good for fast turning.



#### Screwdriver type handle

This handle has a square drive on the end of a screwdriver and is used as a box driver.

### **Types of attachment**



#### **Extension bar**

When working in a recessed, narrow place, this adapter is used to extend the socket to reach the site. There is the "standard type" and the "wobbling type".



#### Universal joint

Connecting between the socket and handle, this attachment facilitates operation on oblique angles. It allows operation at a maximum angle of 90°.



●These adapters are one-way fittings to convert the square drive by only one class, for example from 3/8"sq. to 1/2"sq. (When using a small male to large female type, care must be taken not to use excessive force)

#### Adapter

These adapters connect sockets and handles with square drives of different sizes. There are ones for enabling small handles to turn big sockets, and vice-versa.



#### Regarding ratchet handle union mechanism and