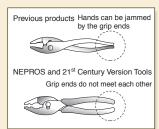

ypes of snap ring pliers: for cavity use, where the tip closes with the grip and for shaft use, where the tip opens when the grip is closed.

#### How to use the pliers

For combination pliers, open the grip to approx. 90 degrees and shift the joint area to adjust the opening of the mouth to suit the material size. Use the tip of the jaw to grip flat materials and use the center of the jaw for shaped fitted materials. A wire cutter is equipped to the back of the jaw.



Large force can be applied by gripping the rear end of the handle. However, gripping small objects may cause your hand to become jammed between both ends of the handle. The NEPROS and 21st Century Version Tool pliers have a safety mechanism that prevents your hand from being jammed through disallowing full length closure.



The combination pliers is a convenient tool for various purposes. However, it is important to use the correct tools for specific operations. Using the combination pliers for the tightening/loosening of nuts and bolts and the cutting of large, hard wires may cause damage. Use the offset wrench or socket wrench for tightening/loosening nuts and bolts, and the nippers or wire cutters for cutting hard wires. It is important to use the correct tool to suit each of the operations detailed here.

#### <Correct use of tools>

- •Do not use on items that may be electrically charged.
- ●Do not use this tool as a hammer.
- •Do not apply impact through hitting with hammers, etc.
- Take care not to get hands or fingers caught between the grips.
- Carefully carry out opening adjustment.