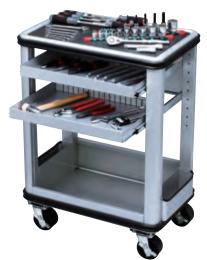

#### **OHIGH MECHANIC TOOL SET**

HIGH MECHANIC TOOL SET

The SK8600A High Mechanic Tool Set is the most comprehensive in the KTC TOOL SET series and contains a wide assortment of tools to suit the most discerning tradesman.

#### ■ Main Contents

1/4"~1/2"sq. tool

TORX® Wrench (T-Type, E-Type)

Hex. Wrench

Box End Wrench

Open End Wrench

Combination Wrench

Adjustable Wrench

Pipe Wrench

Hammer

T-Shaped Wrench

Snap Ring Pliers

Pliers and Bolt Clippers

Screwdriver

Scraper

<sup>\*</sup> Photograph is an image. There are tools that are not reflected in the photograph.

| Ļ | No. SK8600ABK  |                 |                 |
|---|----------------|-----------------|-----------------|
| 7 | Total 431 pcs. | <b>▼</b> kg 179 | 🕾 1 (6 Cartons) |
| ı | • SK8600A-T1   | Too             | ols × 1         |
| ı | • SK8600A-T2   | Too             | ols × 1         |
| ı | • SK8600A-T3   | Too             | ols × 1         |
|   | • SK8600A-T4   | Too             | ols × 1         |
| } | • EKR-1004BK   | Che             | est × 1         |
|   | • EKW-1007BK   | Roller Cabin    | et × 1          |
|   |                |                 |                 |