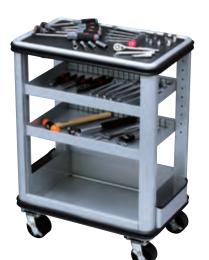

#### **OHIGH MECHANIC TOOL SET**

HIGH MECHANIC TOOL SET

The SK8600A High Mechanic Tool Set is the most comprehensive in the KTC TOOL SET series and contains a wide assortment of tools to suit the most discerning tradesman.

#### ■ Main Contents

1/4"~1/2"sq. tool

TORX® Wrench (T-Type, E-Type)

Hex. Wrench

Box End Wrench

Open End Wrench

Combination Wrench

Adjustable Wrench

Pipe Wrench

Hammer

T-Shaped Wrench

Snap Ring Pliers

Pliers and Bolt Clippers

Screwdriver

Scraper

<sup>\*</sup> Photograph is an image. There are tools that are not reflected in the photograph.