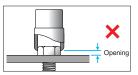

most commonly when a high level of torque is required. The spinner handle is usually combined with the socket, but can be combined with the extension bar, as can the ratchet.

#### Slide head handle + Extension bar + Socket



The slide head handle can be used as a "T shaped handle" in combination with an extension bar. By adding a ratchet adapter between the slide head handle and the extension bar, it can be used as a "T shaped ratchet".

#### <Proper use of the tools>

- •Use sockets that correspond to the bolt/nut size being worked on.
- Completely cover the nut with the socket, when loosening/tightening.
- Do not use with power tools such as the impact wrench.
- •Slowly and firmly operate the left/right switch levers of the ratchet handle.
- •Fully insert the angle drive to the end.









- Fully insert the hexagon socket to the end of the hexagon cavity and tighten or loosen while applying pressure.
- Apply force toward the direction of the bolt turning. Applying pressure in a manner that bends the shaft downwards can damage the tip of the tool.



- •The joints are delicate towards impact torque; do not handle in a rough manner.
- Use handle adapters that correspond to the socket-inserting-angle size being worked on.
- Do not use the handle by adding piping or by hitting with a hammer.





### Strength and limit

### 1 Soft impact wrench sockets?

The impact wrench sockets are durable as they are usable for the impact wrench as well as a normal tool. This implies that the impact wrench sockets are harder than normal sockets. This is a common misunderstanding. The