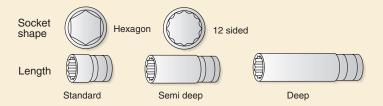

#### ■ Main Contents

1/4"~1/2"sq. tool

TORX® Wrench (T-Type, E-Type)

Hex. Wrench

Box End Wrench

Open End Wrench

Combination Wrench

Adjustable Wrench