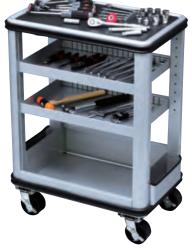

| WM-250                                   |
| Combination Pliers (Soft Grip)                       | PJ-200                                   |
| Needle Nose Pliers                                   | PSL-150                                  |
| Diagonal Cutting Pliers                              | PN1-150                                  |
| Ball-Peen Hammer                                     | PH45-323                                 |
| Plastic Hammer                                       | K9-6                                     |
| L-Shaped Long Ball Point Hex-Key Wrench Set (9 pcs.) | HL259SP (1.5, 2, 2.5, 3, 4, 5, 6, 8, 10) |



SKR703A (Tool Station) W670×D420×H900 1 Top Liner · 8 Partitions · with key





SKR602A (Tool Station) W670×D420×H900 1 Top Liner · 8 Partitions





SKR502A (Tool Station) W670×D420×H900 1 Top Liner · 8 Partitions



\* TOOL STATION is a registered trademark of Kyoto Tool Co., Ltd.





### ●TOOL STATION® SET (FOR GENERAL MACHINERY MAINTENANCE)

**TOOL STATION® SET** 



| No. SK7026M   |                    |                 |  |
|---------------|--------------------|-----------------|--|
| Total 52 pcs. | <b>V</b> kg 46.5   | 🕾 1 (2 Cartons) |  |
| • SK4510MT    | Tools x 1          |                 |  |
| • SKR703A     | Tool Station × 1 < | with key>       |  |

- Tool station that was born from the new maintenance environment. (Movable 3-stage drawer type · with shutter)

  • A set with 1/2"sq. sockets and driving tools.

| No. SK6026M   |                  |                 |
|---------------|------------------|-----------------