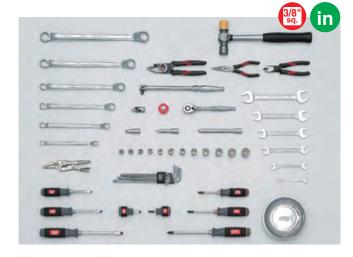

#### **OHIGH MECHANIC TOOL SET**

HIGH MECHANIC TOOL SET

The SK8600A High Mechanic Tool Set is the most comprehensive in the KTC TOOL SET series and contains a wide assortment of tools to suit the most discerning tradesman.

#### ■ Main Contents

1/4"~1/2"sq. tool

TORX® Wrench (T-Type, E-Type)

Hex. Wrench

Box End Wrench

Open End Wrench

Combination Wrench

Adjustable Wrench

Pipe Wrench

Hammer

T-Shaped Wrench

Snap Ring Pliers

Pliers and Bolt Clippers

Screwdriver

Scraper

<sup>\*</sup> Photograph is an image. There are tools that are not reflected in the photograph.