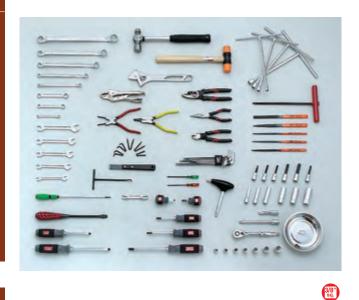

#### **OHIGH MECHANIC TOOL SET**

HIGH MECHANIC TOOL SET

The SK8600A High Mechanic Tool Set is the most comprehensive in the KTC TOOL SET series and contains a wide assortment of tools to suit the most discerning tradesman.

#### ■ Main Contents

1/4"~1/2"sq. tool

TORX® Wrench (T-Type, E-Type)

Hex. Wrench

Box End Wrench

Open End Wrench

Combination Wrench

Adjustable Wrench

Pipe Wrench

Hammer

T-Shaped Wrench

Snap Ring Pliers

Pliers and Bolt Clippers

Screwdriver

Scraper

<sup>\*</sup> Photograph is an image. There are tools that are not reflected in the photograph.