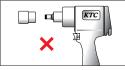

ost commonly when a high level of torque is required. The spinner handle is usually combined with the socket, but can be combined with the extension bar, as can the ratchet.

#### Slide head handle + Extension bar + Socket



The slide head handle can be used as a "T shaped handle" in combination with an extension bar. By adding a ratchet adapter between the slide head handle and the extension bar, it can be used as a "T shaped ratchet".

#### <Proper use of the tools>

- •Use sockets that correspond to the bolt/nut size being worked on.
- Completely cover the nut with the socket, when loosening/tightening.
- Do not use with power tools such as the impact wrench.
- •Slowly and firmly operate the left/right switch levers of the ratchet handle.
- •Fully insert the angle drive to the end.









- Fully insert the hexagon socket to the end of the hexagon cavity and tighten or loosen while applying pressure.
- Apply force toward the direction of the bolt turning. Applying pressure in a manner that bends the shaft downwards can damage the tip of the tool.



- •The joints are delicate towards impact torque; do not handle in a rough manner.
- Use handle adapters that correspond to the socket-inserting-angle size being worked on.
- Do not use the handle by adding piping or by hitting with a hammer.





### Strength and limit

### 1 Soft impact wrench sockets?

The impact wrench sockets are durable as they are usable for the impact wrench as well as a normal tool. This implies that the impact wrench sockets are harder than normal sockets. This is a common misunderstanding. The i