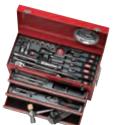

#### **OHIGH MECHANIC TOOL SET**

HIGH MECHANIC TOOL SET

The SK8600A High Mechanic Tool Set is the most comprehensive in the KTC TOOL SET series and contains a wide assortment of tools to suit the most discerning tradesman.

#### ■ Main Contents

1/4"~1/2"sq. tool

TORX® Wrench (T-Type, E-Type)

Hex. Wrench

Box End Wrench

Open End Wrench

Combination Wrench

Adjustable Wrench

Pipe Wrench

Hammer

T-Shaped Wrench

Snap Ring Pliers

Pliers and Bolt Clippers

Screwdriver

Scraper

<sup>\*</sup> Photograph is an image. There are tools that are not reflected in the photograph.