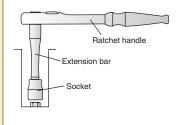

#### ■ Main Contents

1/4"~1/2"sq. tool

TORX® Wrench (T-Type, E-Type)

Hex. Wrench

Box End Wrench

Open End Wrench

Combination Wrench

Adjustable Wrench