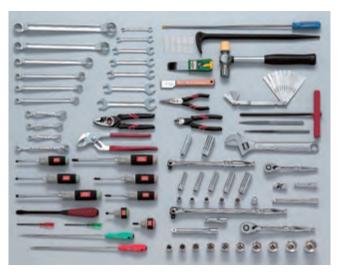

#### ■ Main Contents

1/4"~1/2"sq. tool

TORX® Wrench (T-Type, E-Type)

Hex. Wrench

Box End Wrench

Open End Wrench

Combination Wrench

Adjustable Wrench

Pipe Wrench

Hammer

T-Shaped Wrench

Snap Ring Pliers

Pliers and Bolt Clippers

Screwdriver

Scraper

<sup>\*</sup> Photograph is an image. There are tools that are not reflected in the photograph.