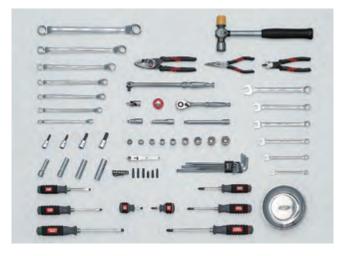

#### ■ Main Contents

1/4"~1/2"sq. tool

TORX® Wrench (T-Type, E-Type)

Hex. Wrench

Box End Wrench

Open End Wrench

Combination Wrench

Adjustable Wrench

Pipe Wrench

Hammer

T-Shaped Wrench

Snap Ring Pliers

Pliers and Bolt Clippers

Screwdriver

Scraper

<sup>\*</sup> Photograph is an image. There are tools that are not reflected in the photograph.