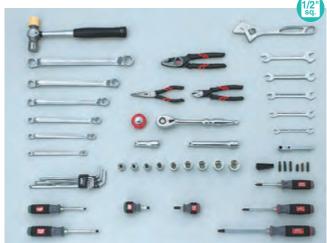

#### ■ Main Contents

1/4"~1/2"sq. tool

TORX® Wrench (T-Type, E-Type)

Hex. Wrench

Box End Wrench

Open End Wrench

Combination Wrench

Adjustable Wrench

Pipe Wrench

Hammer

T-Shaped Wrench

Snap Ring Pliers

Pliers and Bolt Clippers

Screwdriver

Scraper

<sup>\*</sup> Photograph is an image. There are tools that are not reflected in the photograph.