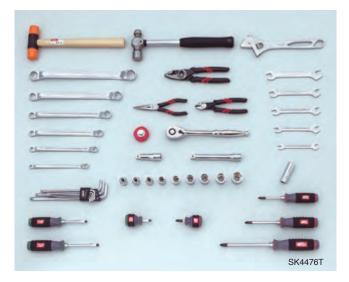

#### ■ Main Contents

1/4"~1/2"sq. tool

TORX® Wrench (T-Type, E-Type)

Hex. Wrench

Box End Wrench

Open End Wrench

Combination Wrench

Adjustable Wrench

Pipe Wrench

Hammer

T-Shaped Wrench

Snap Ring Pliers

Pliers and Bolt Clippers

Screwdriver

Scraper

<sup>\*</sup> Photograph is an image. There are tools that are not reflected in the photograph.