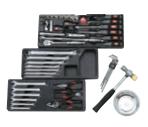

#### ■ Main Contents

1/4"~1/2"sq. tool

TORX® Wrench (T-Type, E-Type)

Hex. Wrench

Box End Wrench

Open End Wrench

Combination Wrench

Adjustable Wrench

Pipe Wrench

Hammer

T-Shaped Wrench

Snap Ring Pliers

Pliers and Bolt Clippers

Screwdriver

Scraper

<sup>\*</sup> Photograph is an image. There are tools that are not reflected in the photograph.