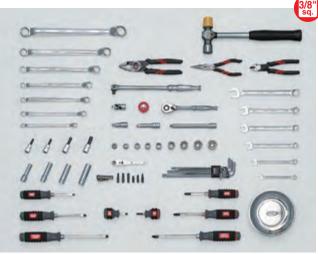

#### ■ Main Contents

1/4"~1/2"sq. tool

TORX® Wrench (T-Type, E-Type)

Hex. Wrench

Box End Wrench

Open End Wrench

Combination Wrench

Adjustable Wrench

Pipe Wrench

Hammer

T-Shaped Wrench

Snap Ring Pliers

Pliers and Bolt Clippers

Screwdriver

Scraper

<sup>\*</sup> Photograph is an image. There are tools that are not reflected in the photograph.