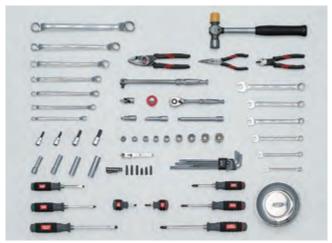

#### **OHIGH MECHANIC TOOL SET**

HIGH MECHANIC TOOL SET

The SK8600A High Mechanic Tool Set is the most comprehensive in the KTC TOOL SET series and contains a wide assortment of tools to suit the most discerning tradesman.

#### ■ Main Contents

1/4"~1/2"sq. tool

TORX® Wrench (T-Type, E-Type)

Hex. Wrench

Box End Wrench

Open End Wrench

Combination Wrench

Adjustable Wrench

Pipe Wrench

Hammer

T-Shaped Wrench

Snap Ring Pliers

Pliers and Bolt Clippers

Screwdriver

Scraper

<sup>\*</sup> Photograph is an image. There are tools that are not reflected in the photograph.