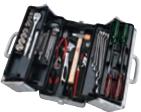

# 1. TOOL SETS

TOOL SETS

• READ THE INSTRUCTION MANUAL REGARDING THE TOOLS CONTAINED AND THE CASE. BEFORE USING • LOCK THE COVER AND DRAWERS WHEN MOVING.