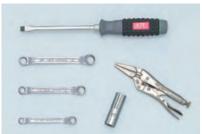

#### ■ Main Contents

1/4"~1/2"sq. tool

TORX® Wrench (T-Type, E-Type)

Hex. Wrench

Box End Wrench

Open End Wrench

Combination Wrench

Adjustable Wrench

Pipe Wrench

Hammer

T-Shaped Wrench

Snap Ring Pliers

Pliers and Bolt Clippers

Screwdriver

Scraper

<sup>\*</sup> Photograph is an image. There are tools that are not reflected in the photograph.