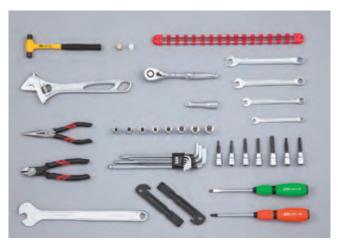

#### **OHIGH MECHANIC TOOL SET**

HIGH MECHANIC TOOL SET

The SK8600A High Mechanic Tool Set is the most comprehensive in the KTC TOOL SET series and contains a wide assortment of tools to suit the most discerning tradesman.

#### ■ Main Contents

1/4"~1/2"sq. tool

TORX® Wrench (T-Type, E-Type)

Hex. Wrench

Box End Wrench

Open End Wrench

Combination Wrench

Adjustable Wrench

Pipe Wrench

Hammer

T-Shaped Wrench

Snap Ring Pliers

Pliers and Bolt Clippers

Screwdriver

Scraper

<sup>\*</sup> Photograph is an image. There are tools that are not reflected in the photograph.