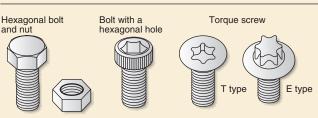

#### ■ Main Contents

1/4"~1/2"sq. tool

TORX® Wrench (T-Type, E-Type)

Hex. Wrench

Box End Wrench

Open End Wrench

Combination Wrench

Adjustable Wrench