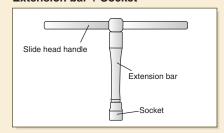

#### ■ Main Contents

1/4"~1/2"sq. tool

TORX® Wrench (T-Type, E-Type)

Hex. Wrench

Box End Wrench

Open End Wrench

Combination Wrench

Adjustable Wrench

Pipe Wrench

Hammer

T-Shaped Wrench

Snap Ring Pliers

Pliers and Bolt Clippers

Screwdriver

Scraper

<sup>\*</sup> Photograph is an image. There are tools that are not reflected in the photograph.