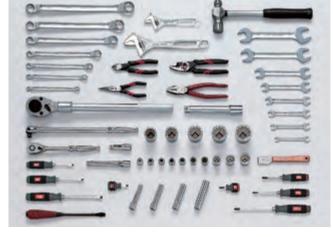

#### **OHIGH MECHANIC TOOL SET**

HIGH MECHANIC TOOL SET

The SK8600A High Mechanic Tool Set is the most comprehensive in the KTC TOOL SET series and contains a wide assortment of tools to suit the most discerning tradesman.

#### ■ Main Contents

1/4"~1/2"sq. tool

TORX® Wrench (T-Type, E-Type)

Hex. Wrench

Box End Wrench

Open End Wrench

Combination Wrench

Adjustable Wrench

Pipe Wrench

Hammer

T-Shaped Wrench

Snap Ring Pliers

Pliers and Bolt Clippers

Screwdriver

Scraper

<sup>\*</sup> Photograph is an image. There are tools that are not reflected in the photograph.