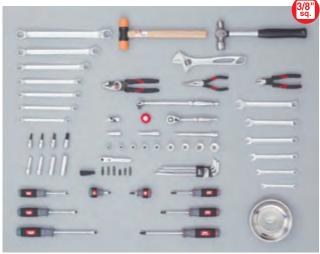

#### ■ Main Contents

1/4"~1/2"sq. tool

TORX® Wrench (T-Type, E-Type)

Hex. Wrench

Box End Wrench

Open End Wrench

Combination Wrench

Adjustable Wrench

Pipe Wrench

Hammer

T-Shaped Wrench

Snap Ring Pliers

Pliers and Bolt Clippers

Screwdriver

Scraper

<sup>\*</sup> Photograph is an image. There are tools that are not reflected in the photograph.