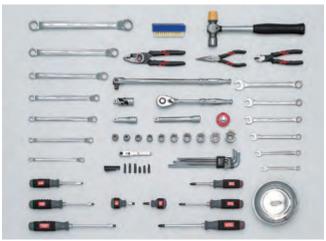

#### **OHIGH MECHANIC TOOL SET**

HIGH MECHANIC TOOL SET

The SK8600A High Mechanic Tool Set is the most comprehensive in the KTC TOOL SET series and contains a wide assortment of tools to suit the most discerning tradesman.

#### ■ Main Contents

1/4"~1/2"sq. tool

TORX® Wrench (T-Type, E-Type)

Hex. Wrench

Box End Wrench

Open End Wrench

Combination Wrench

Adjustable Wrench

Pipe Wrench

Hammer

T-Shaped Wrench

Snap Ring Pliers

Pliers and Bolt Clippers

Screwdriver

Scraper

<sup>\*</sup> Photograph is an image. There are tools that are not reflected in the photograph.