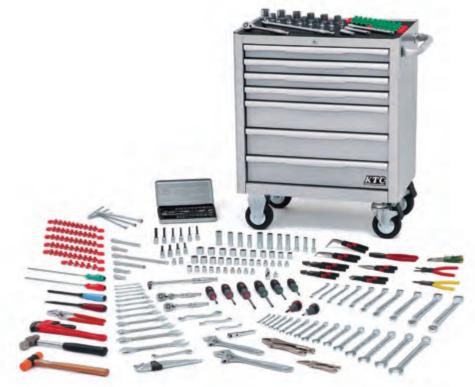

#### **OHIGH MECHANIC TOOL SET**

HIGH MECHANIC TOOL SET

The SK8600A High Mechanic Tool Set is the most comprehensive in the KTC TOOL SET series and contains a wide assortment of tools to suit the most discerning tradesman.

#### ■ Main Contents

1/4"~1/2"sq. tool

TORX® Wrench (T-Type, E-Type)

Hex. Wrench

Box End Wrench

Open End Wrench

Combination Wrench

Adjustable Wrench

Pipe Wrench

Hammer

T-Shaped Wrench

Snap Ring Pliers

Pliers and Bolt Clippers

Screwdriver

Scraper

<sup>\*</sup> Photograph is an image. There are tools that are not reflected in the photograph.