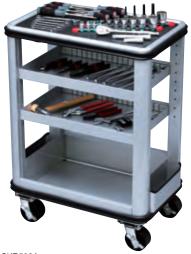

#### **OHIGH MECHANIC TOOL SET**

HIGH MECHANIC TOOL SET

The SK8600A High Mechanic Tool Set is the most comprehensive in the KTC TOOL SET series and contains a wide assortment of tools to suit the most discerning tradesman.

#### ■ Main Contents

1/4"~1/2"sq. tool

TORX® Wrench (T-Type, E-Type)

Hex. Wrench

Box End Wrench

Open End Wrench

Combination Wrench

Adjustable Wrench

Pipe Wrench

Hammer

T-Shaped Wrench

Snap Ring Pliers

Pliers and Bolt Clippers

Screwdriver

Scraper

<sup>\*</sup> Photograph is an image. There are tools that are not reflected in the photograph.

#### **•HIGH MECHANIC TOOL SET**

| No. SK8600A    |       |                 |                 |
|----------------|-------|-----------------|-----------------|
| Total 431 pcs. |       | <b>▼</b> kg 179 | 🕾 1 (6 Cartons) |
| • SK8600A - T1 | Tools | ×1              |                 |
| • SK8600A - T2 | Tools | ×1              |                 |
| • SK8600A - T3 | Tools | ×1              |                 |
| • SK8600A - T/ | Toole | v.1             |                 |