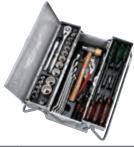

# 1. TOOL SETS

TOOL SETS

• READ THE INSTRUCTION MANUAL REGARDING THE TOOLS CONTAINED AND THE CASE. BEFORE USING • LOCK THE COVER AND DRAWERS WHEN MOVING.