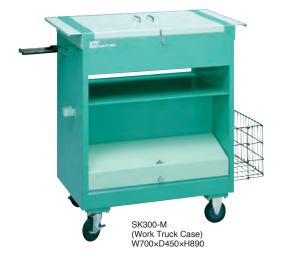

| Ļ | No. SK8600ABK  |                 |                 |
|---|----------------|-----------------|-----------------|
| 7 | Total 431 pcs. | <b>▼</b> kg 179 | 🕾 1 (6 Cartons) |
| ı | • SK8600A-T1   | Too             | ols × 1         |
| ı | • SK8600A-T2   | Too             | ols × 1         |
| ı | • SK8600A-T3   | Too             | ols × 1         |
|   | • SK8600A-T4   | Too             | ols × 1         |
| } | • EKR-1004BK   | Che             | est × 1         |
|   | • EKW-1007BK   | Roller Cabin    | et × 1          |
|   |                |                 |                 |

🖽 1 (6 Cartons)

Tools × 1

Tools × 1

Tools x 1

Tools × 1

Chest x 1

HIGH MECHANIC TOOL SET

#### **•HIGH MECHANIC TOOL SET**

| No. SK8600A    |       |                 |                 |
|----------------|-------|-----------------|-----------------|
| Total 431 pcs. |       | <b>▼</b> kg 179 | 🕾 1 (6 Cartons) |
| • SK8600A - T1 | Tools | ×1              |                 |
| • SK8600A - T2 | Tools | ×1              |                 |
| • SK8600A - T3 | Tools | ×1              |                 |
| • SK8600A - T/ | Toole | v.1             |                 |