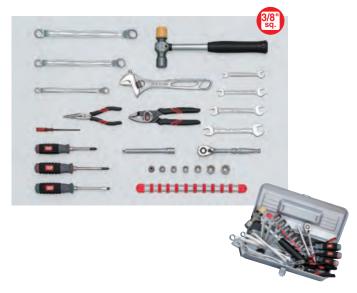

#### ■ Main Contents

1/4"~1/2"sq. tool

TORX® Wrench (T-Type, E-Type)

Hex. Wrench

Box End Wrench

Open End Wrench

Combination Wrench

Adjustable Wrench

Pipe Wrench

Hammer

T-Shaped Wrench

Snap Ring Pliers

Pliers and Bolt Clippers

Screwdriver

Scraper

<sup>\*</sup> Photograph is an image. There are tools that are not reflected in the photograph.