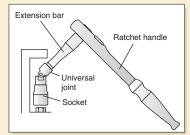

#### ■ Main Contents

1/4"~1/2"sq. tool

TORX® Wrench (T-Type, E-Type)

Hex. Wrench

Box End Wrench

Open End Wrench

Combination Wrench

Adjustable Wrench