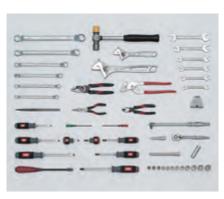

#### **OHIGH MECHANIC TOOL SET**

HIGH MECHANIC TOOL SET

The SK8600A High Mechanic Tool Set is the most comprehensive in the KTC TOOL SET series and contains a wide assortment of tools to suit the most discerning tradesman.

#### ■ Main Contents

1/4"~1/2"sq. tool

TORX® Wrench (T-Type, E-Type)

Hex. Wrench

Box End Wrench

Open End Wrench

Combination Wrench

Adjustable Wrench

Pipe Wrench

Hammer

T-Shaped Wrench

Snap Ring Pliers

Pliers and Bolt Clippers

Screwdriver

Scraper

<sup>\*</sup> Photograph is an image. There are tools that are not reflected in the photograph.