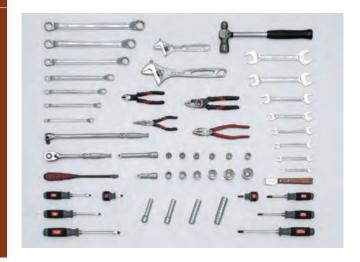

#### ■ Main Contents

1/4"~1/2"sq. tool

TORX® Wrench (T-Type, E-Type)

Hex. Wrench

Box End Wrench

Open End Wrench

Combination Wrench

Adjustable Wrench

Pipe Wrench

Hammer

T-Shaped Wrench

Snap Ring Pliers

Pliers and Bolt Clippers

Screwdriver

Scraper

<sup>\*</sup> Photograph is an image. There are tools that are not reflected in the photograph.