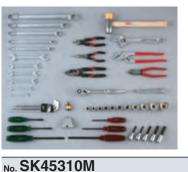

# 1. TOOL SETS

TOOL SETS

• READ THE INSTRUCTION MANUAL REGARDING THE TOOLS CONTAINED AND THE CASE. BEFORE USING • LOCK THE COVER AND DRAWERS WHEN MOVING.