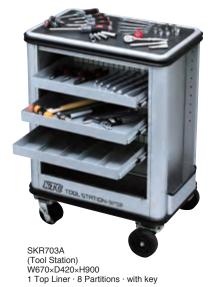

| Ļ | No. SK8600ABK  |                 |                 |
|---|----------------|-----------------|-----------------|
| 7 | Total 431 pcs. | <b>▼</b> kg 179 | 🕾 1 (6 Cartons) |
| ı | • SK8600A-T1   | Too             | ols × 1         |
| ı | • SK8600A-T2   | Too             | ols × 1         |
| ı | • SK8600A-T3   | Too             | ols × 1         |
|   | • SK8600A-T4   | Too             | ols × 1         |
| } | • EKR-1004BK   | Che             | est × 1         |
|   | • EKW-1007BK   | Roller Cabin    | et × 1          |
|   |                |                 |                 |

🖽 1 (6 Cartons)

Tools × 1

Tools × 1

Tools x 1

Tools × 1

Chest x 1

HIGH MECHANIC TOOL SET

#### **•HIGH MECHANIC TOOL SET**

| No. SK8600A    |       |                 |                 |
|----------------|-------|-----------------|-----------------|
| Total 431 pcs. |       | <b>▼</b> kg 179 | 🕾 1 (6 Cartons) |
| • SK8600A - T1 | Tools | ×1              |                 |
| • SK8600A - T2 | Tools | ×1              |                 |
| • SK8600A - T3 | Tools | ×1              |                 |
| • SK8600A - T/ | Toole | v.1             |                 |