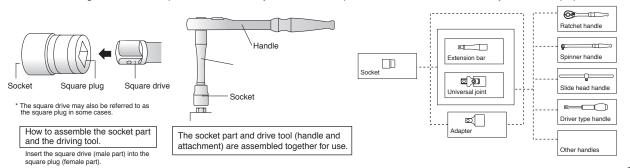

.

\* Tray is not included.

## Basic course in hand tools part 1.

## Socket for socket wrench, Drive tool

A socket wrench is a tool used when tightening or loosening a hexagonal bolt or nut, or a bolt with a hexagonal hole in it. It comprises a socket part (socket for a socket wrench) and a driving tool (handle and adapter), and these are used in combination. A socket used by a socket wrench has a box shape and, different from a spanner or monkey wrench, it completely encloses the bolt or nut in use, so that it is difficult for slippage to occur. It is therefore suited to the application of great torque. By using various adapters in conjunction with the sockets and driving tool, it becomes possible to work easily even in narrow spaces where the hand cannot easily enter or deep spaces.



### **Drive tool**

The drive tool has a handle that drives the socket and an attachment for connecting the socket and the handle. The most suitable combination of these is selected based on the operation and the work space. Handles and attachments include the following kinds.





The ratchet handle contains a gear wheel and claws, and repeated handle movement can rotate the socket. It is good for fast turning as the operation can be performed with the socket holding the bolt or nut. Also, a left or right toggle switch allows easy change of the direction of rotation. Ratchet handles come in "oval type", "round type", and "wobbling type". There is also a "socket holder type" (at KTC this is known as the Union Ratchet Handle), which can easily attach to and detach from the socket with the