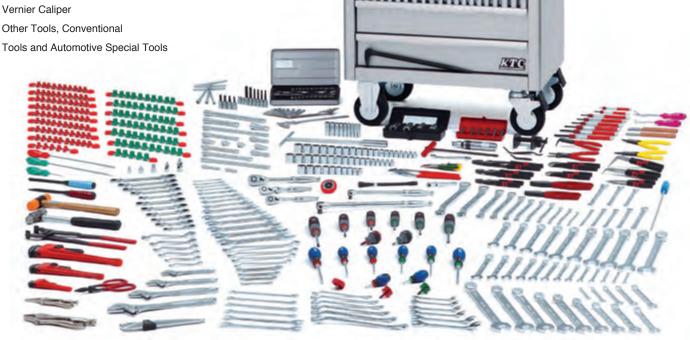

#### **OHIGH MECHANIC TOOL SET**

HIGH MECHANIC TOOL SET

The SK8600A High Mechanic Tool Set is the most comprehensive in the KTC TOOL SET series and contains a wide assortment of tools to suit the most discerning tradesman.

#### ■ Main Contents

1/4"~1/2"sq. tool

TORX® Wrench (T-Type, E-Type)

Hex. Wrench

Box End Wrench

Open End Wrench

Combination Wrench

Adjustable Wrench

Pipe Wrench

Hammer

T-Shaped Wrench

Snap Ring Pliers

Pliers and Bolt Clippers

Screwdriver

Scraper

<sup>\*</sup> Photograph is an image. There are tools that are not reflected in the photograph.