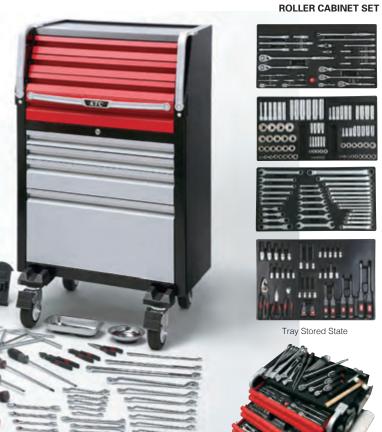

| Ļ | No. SK8600ABK  |                 |                 |
|---|----------------|-----------------|-----------------|
| 7 | Total 431 pcs. | <b>▼</b> kg 179 | 🕾 1 (6 Cartons) |
| ı | • SK8600A-T1   | Too             | ols × 1         |
| ı | • SK8600A-T2   | Too             | ols × 1         |
| ı | • SK8600A-T3   | Too             | ols × 1         |
|   | • SK8600A-T4   | Too             | ols × 1         |
| } | • EKR-1004BK   | Che             | est × 1         |
|   | • EKW-1007BK   | Roller Cabin    | et × 1          |
|   |                |                 |                 |

🖽 1 (6 Cartons)

Tools × 1

Tools × 1

Tools x 1

Tools × 1

Chest x 1

HIGH MECHANIC TOOL SET

#### **•HIGH MECHANIC TOOL SET**

| No. SK8600A    |       |                 |                 |
|----------------|-------|-----------------|-----------------|
| Total 431 pcs. |       | <b>▼</b> kg 179 | 🕾 1 (6 Cartons) |
| • SK8600A - T1 | Tools | ×1              |                 |
| • SK8600A - T2 | Tools | ×1              |                 |
| • SK8600A - T3 | Tools | ×1              |                 |
| • SK8600A - T/ | Toole | v.1             |                 |