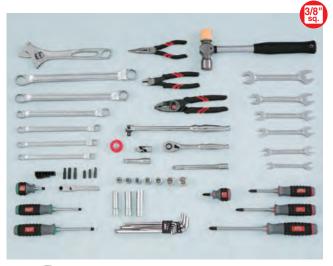

#### ■ Main Contents

1/4"~1/2"sq. tool

TORX® Wrench (T-Type, E-Type)

Hex. Wrench

Box End Wrench

Open End Wrench

Combination Wrench

Adjustable Wrench

Pipe Wrench

Hammer

T-Shaped Wrench

Snap Ring Pliers

Pliers and Bolt Clippers

Screwdriver

Scraper

<sup>\*</sup> Photograph is an image. There are tools that are not reflected in the photograph.