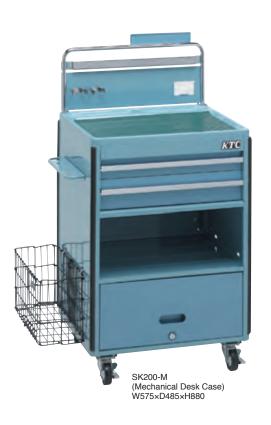

# 1. TOOL SETS

TOOL SETS

• READ THE INSTRUCTION MANUAL REGARDING THE TOOLS CONTAINED AND THE CASE. BEFORE USING • LOCK THE COVER AND DRAWERS WHEN MOVING.

#### **OHIGH MECHANIC TOOL SET**

HIGH MECHANIC TOOL SET

The SK8600A High Mechanic Tool Set is the most comprehensive in the KTC TOOL SET series and contains a wide assortment of tools to suit the most discerning tradesman.