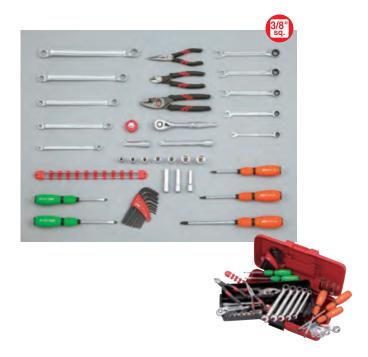

#### ■ Main Contents

1/4"~1/2"sq. tool

TORX® Wrench (T-Type, E-Type)

Hex. Wrench

Box End Wrench

Open End Wrench

Combination Wrench

Adjustable Wrench

Pipe Wrench

Hammer

T-Shaped Wrench

Snap Ring Pliers

Pliers and Bolt Clippers

Screwdriver

Scraper

<sup>\*</sup> Photograph is an image. There are tools that are not reflected in the photograph.