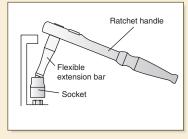

within the bonnet and other confined spaces. The 1/2"sq. is suitable for areas that require high torque, such as the suspension setting.

#### How to use a socket wrench

The socket wrench allows the user to select the best way of use for different working environments, such as inner areas or where it is hard to insert the socket straight through from the handle, by combining the socket with the handle that drives it and the attachment that connects the socket to the handle.

Other

Wheel nut

Head bolt

Oil filter

Spark plug

Various sensors

and other items



## Ratchet handle +

The most standard method of use incorporating the socket and the ratchet handle. Turn the bolt/nut by inserting the socket into the drive angle and changing the rotation direction of the gears.

Tool

basics



#### Ratchet handle + Flexible extension bar + Socket

The flexible extension bar allows the mechanic to work from an angle of about 7 degrees in order to reach the bolts and nuts that are hard to reach using the ratchet handle directly.



# Ratchet handle + Extension bar + Socket

The extension bar allows easy tightening and loosening of bolts and nuts positioned in areas that are hard to reach.



#### Ratchet handle + Extension bar + Universal joint + Socket

The universal joint allows the mechanic to work from the maximum angle of 45 degrees in order to reach the bolts and nuts that are hard to reach using the ratchet handle directly.

## Ratchet handle + Quick spinner + Socket



The quick spinner allows the fast turning of the socket through turning the disk-shaped grip without us