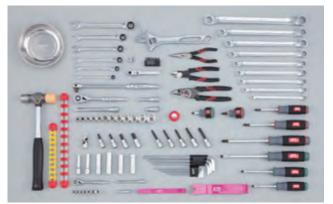

#### ■ Main Contents

1/4"~1/2"sq. tool

TORX® Wrench (T-Type, E-Type)

Hex. Wrench

Box End Wrench

Open End Wrench

Combination Wrench

Adjustable Wrench

Pipe Wrench

Hammer

T-Shaped Wrench

Snap Ring Pliers

Pliers and Bolt Clippers

Screwdriver

Scraper

<sup>\*</sup> Photograph is an image. There are tools that are not reflected in the photograph.