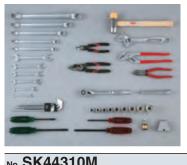

# 1. TOOL SETS

TOOL SETS

• READ THE INSTRUCTION MANUAL REGARDING THE TOOLS CONTAINED AND THE CASE. BEFORE USING • LOCK THE COVER AND DRAWERS WHEN MOVING.