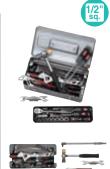

# 1. TOOL SETS

TOOL SETS

• READ THE INSTRUCTION MANUAL REGARDING THE TOOLS CONTAINED AND THE CASE. BEFORE USING • LOCK THE COVER AND DRAWERS WHEN MOVING.