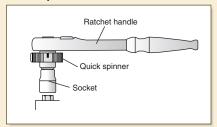

#### ■ Main Contents

1/4"~1/2"sq. tool

TORX® Wrench (T-Type, E-Type)

Hex. Wrench

Box End Wrench

Open End Wrench

Combination Wrench

Adjustable Wrench