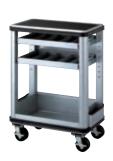

| WM-250                                   |
| Combination Pliers (Soft Grip)                       | PJ-200                                   |
| Needle Nose Pliers                                   | PSL-150                                  |
| Diagonal Cutting Pliers                              | PN1-150                                  |
| Ball-Peen Hammer                                     | PH45-323                                 |
| Plastic Hammer                                       | K9-6                                     |
| L-Shaped Long Ball Point Hex-Key Wrench Set (9 pcs.) | HL259SP (1.5, 2, 2.5, 3, 4, 5, 6, 8, 10) |



SKR703A (Tool Station) W670×D420×H900 1 Top Liner · 8 Partitions · with key





SKR602A (Tool Station) W670×D420×H900 1 Top Liner · 8 Partitions





SKR502A (Tool Station) W670×D420×H900 1 Top Liner · 8 Partitions



\* TOOL STATION is a registered trademark of Kyoto Tool Co., Ltd.





### ●TOOL STATION® SET (FOR GENERAL MACHINERY MAINTENANCE)

**TOOL STATION® SET** 



| No. SK7026M   |                    |                 |  |
|---------------|--------------------|-----------------|--|
| Total 52 pcs. | <b>V</b> kg 46.5   | 🕾 1 (2 Cartons) |  |
| • SK4510MT    | Tools x 1          |                 |  |
| • SKR703A     | Tool Station × 1 < | with key>       |  |

- Tool station that was born from the new maintenance environment. (Movable 3-stage drawer type · with shutter)

  • A set with 1/2"sq. sockets and driving tools.

| No. SK6026M   |                  |                 |
|---------------|------------------|---------------