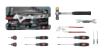

#### **OHIGH MECHANIC TOOL SET**

HIGH MECHANIC TOOL SET

The SK8600A High Mechanic Tool Set is the most comprehensive in the KTC TOOL SET series and contains a wide assortment of tools to suit the most discerning tradesman.

#### ■ Main Contents

1/4"~1/2"sq. tool

TORX® Wrench (T-Type, E-Type)

Hex. Wrench

Box End Wrench

Open End Wrench

Combination Wrench

Adjustable Wrench

Pipe Wrench

Hammer

T-Shaped Wrench

Snap Ring Pliers

Pliers and Bolt Clippers

Screwdriver

Scraper

<sup>\*</sup> Photograph is an image. There are tools that are not reflected in the photograph.