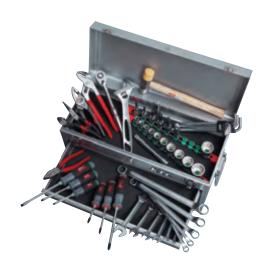

# 1. TOOL SETS

TOOL SETS

• READ THE INSTRUCTION MANUAL REGARDING THE TOOLS CONTAINED AND THE CASE. BEFORE USING • LOCK THE COVER AND DRAWERS WHEN MOVING.