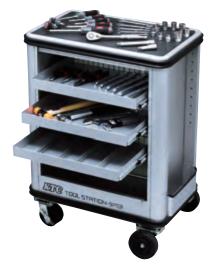

#### **OHIGH MECHANIC TOOL SET**

HIGH MECHANIC TOOL SET

The SK8600A High Mechanic Tool Set is the most comprehensive in the KTC TOOL SET series and contains a wide assortment of tools to suit the most discerning tradesman.

#### ■ Main Contents

1/4"~1/2"sq. tool

TORX® Wrench (T-Type, E-Type)

Hex. Wrench

Box End Wrench

Open End Wrench

Combination Wrench

Adjustable Wrench

Pipe Wrench

Hammer

T-Shaped Wrench

Snap Ring Pliers

Pliers and Bolt Clippers

Screwdriver

Scraper

<sup>\*</sup> Photograph is an image. There are tools that are not reflected in the photograph.