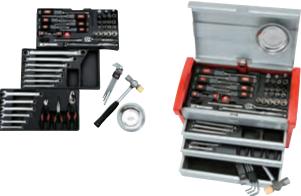

| Ļ | No. SK8600ABK  |                 |                 |
|---|----------------|-----------------|-----------------|
| 7 | Total 431 pcs. | <b>▼</b> kg 179 | 🕾 1 (6 Cartons) |
| ı | • SK8600A-T1   | Too             | ols × 1         |
| ı | • SK8600A-T2   | Too             | ols × 1         |
| ı | • SK8600A-T3   | Too             | ols × 1         |
|   | • SK8600A-T4   | Too             | ols × 1         |
| } | • EKR-1004BK   | Che             | est × 1         |
|   | • EKW-1007BK   | Roller Cabin    | et × 1          |
|   |                |                 |                 |

#### **•HIGH MECHANIC TOOL SET**

| No. SK8600A    |       |                 |                 |
|----------------|-------|-----------------|-----------------|
| Total 431 pcs. |       | <b>▼</b> kg 179 | 🕾 1 (6 Cartons) |
| • SK8600A - T1 | Tools | ×1              |                 |
| • SK8600A - T2 | Tools | ×1              |                 |
| • SK8600A - T3 | Tools | ×1              |                 |
| • SK8600A - T/ | Toole | v.1             |                 |