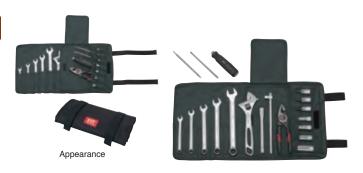

#### ■ Main Contents

1/4"~1/2"sq. tool

TORX® Wrench (T-Type, E-Type)

Hex. Wrench

Box End Wrench

Open End Wrench

Combination Wrench

Adjustable Wrench

Pipe Wrench

Hammer

T-Shaped Wrench

Snap Ring Pliers

Pliers and Bolt Clippers

Screwdriver

Scraper

<sup>\*</sup> Photograph is an image. There are tools that are not reflected in the photograph.