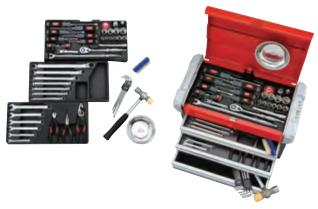

| Ļ | No. SK8600ABK  |                 |                 |
|---|----------------|-----------------|-----------------|
| 7 | Total 431 pcs. | <b>▼</b> kg 179 | 🕾 1 (6 Cartons) |
| ı | • SK8600A-T1   | Too             | ols × 1         |
| ı | • SK8600A-T2   | Too             | ols × 1         |
| ı | • SK8600A-T3   | Too             | ols × 1         |
|   | • SK8600A-T4   | Too             | ols × 1         |
| } | • EKR-1004BK   | Che             | est × 1         |
|   | • EKW-1007BK   | Roller Cabin    | et × 1          |
|   |                |                 |                 |

🖽 1 (6 Cartons)

Tools × 1

Tools × 1

Tools x 1

Tools × 1

Chest x 1

HIGH MECHANIC TOOL SET

#### **•HIGH MECHANIC TOOL SET**

| No. SK8600A    |       |                 |                 |
|----------------|-------|-----------------|-----------------|
| Total 431 pcs. |       | <b>▼</b> kg 179 | 🕾 1 (6 Cartons) |
| • SK8600A - T1 | Tools | ×1              |                 |
| • SK8600A - T2 | Tools | ×1              |                 |
| • SK8600A - T3 | Tools | ×1              |                 |
| • SK8600A - T/ | Toole | v.1             |                 |