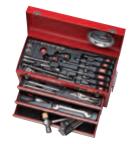

#### **OHIGH MECHANIC TOOL SET**

HIGH MECHANIC TOOL SET

The SK8600A High Mechanic Tool Set is the most comprehensive in the KTC TOOL SET series and contains a wide assortment of tools to suit the most discerning tradesman.

#### ■ Main Contents

1/4"~1/2"sq. tool

TORX® Wrench (T-Type, E-Type)

Hex. Wrench

Box End Wrench

Open End Wrench

Combination Wrench

Adjustable Wrench

Pipe Wrench

Hammer

T-Shaped Wrench

Snap Ring Pliers

Pliers and Bolt Clippers

Screwdriver

Scraper

<sup>\*</sup> Photograph is an image. There are tools that are not reflected in the photograph.