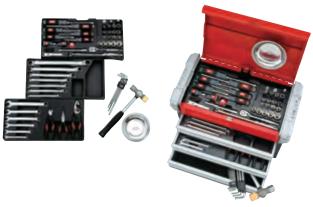

| Ļ | No. SK8600ABK  |                 |                 |
|---|----------------|-----------------|-----------------|
| 7 | Total 431 pcs. | <b>▼</b> kg 179 | 🕾 1 (6 Cartons) |
| ı | • SK8600A-T1   | Too             | ols × 1         |
| ı | • SK8600A-T2   | Too             | ols × 1         |
| ı | • SK8600A-T3   | Too             | ols × 1         |
|   | • SK8600A-T4   | Too             | ols × 1         |
| } | • EKR-1004BK   | Che             | est × 1         |
|   | • EKW-1007BK   | Roller Cabin    | et × 1          |
|   |                |                 |                 |

🖽 1 (6 Cartons)

Tools × 1

Tools × 1

Tools x 1

Tools × 1

Chest x 1

HIGH MECHANIC TOOL SET

#### **•HIGH MECHANIC TOOL SET**

| No. SK8600A    |       |                 |                 |
|----------------|-------|-----------------|-----------------|
| Total 431 pcs. |       | <b>▼</b> kg 179 | 🕾 1 (6 Cartons) |
| • SK8600A - T1 | Tools | ×1              |                 |
| • SK8600A - T2 | Tools | ×1              |                 |
| • SK8600A - T3 | Tools | ×1              |                 |
| • SK8600A - T/ | Toole | v.1             |                 |