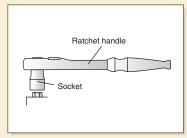

er to "Tool basics" on page 83).

Most bolts used in automotive maintenance are within the 5.5 ~ 24mm size range. It is recommended that the tool with the 3/8"sq. insertion angle is obtained first. The 1/4"sq. is useful for working within the bonnet and other confined spaces. The 1/2"sq. is suitable for areas that require high torque, such as the suspension setting.

#### How to use a socket wrench

The socket wrench allows the user to select the best way of use for different working environments, such as inner areas or where it is hard to insert the socket straight through from the handle, by combining the socket with the handle that drives it and the attachment that connects the socket to the handle.

Other

Wheel nut

Head bolt

Oil filter

Spark plug

Various sensors

and other items



## Ratchet handle +

The most standard method of use incorporating the socket and the ratchet handle. Turn the bolt/nut by inserting the socket into the drive angle and changing the rotation direction of the gears.

Tool

basics



#### Ratchet handle + Flexible extension bar + Socket

The flexible extension bar allows the mechanic to work from an angle of about 7 degrees in order to reach the bolts and nuts that are hard to reach using the ratchet handle directly.



# Ratchet handle + Extension bar + Socket

The extension bar allows easy tightening and loosening of bolts and nuts positioned in areas that are hard to reach.



#### Ratchet handle + Extension bar + Universal joint + Socket

The universal joint allows the mechanic to work from the maximum angle of 45 degrees in order to r