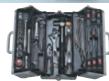

#### **OHIGH MECHANIC TOOL SET**

HIGH MECHANIC TOOL SET

The SK8600A High Mechanic Tool Set is the most comprehensive in the KTC TOOL SET series and contains a wide assortment of tools to suit the most discerning tradesman.

#### ■ Main Contents

1/4"~1/2"sq. tool

TORX® Wrench (T-Type, E-Type)

Hex. Wrench

Box End Wrench

Open End Wrench

Combination Wrench

Adjustable Wrench

Pipe Wrench

Hammer

T-Shaped Wrench

Snap Ring Pliers

Pliers and Bolt Clippers

Screwdriver

Scraper

<sup>\*</sup> Photograph is an image. There are tools that are not reflected in the photograph.