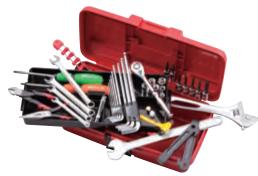

# 1. TOOL SETS

TOOL SETS

• READ THE INSTRUCTION MANUAL REGARDING THE TOOLS CONTAINED AND THE CASE. BEFORE USING • LOCK THE COVER AND DRAWERS WHEN MOVING.