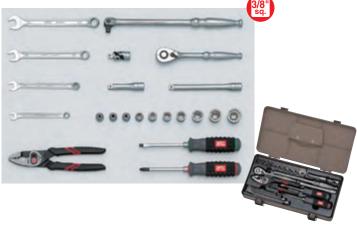

#### ■ Main Contents

1/4"~1/2"sq. tool

TORX® Wrench (T-Type, E-Type)

Hex. Wrench

Box End Wrench

Open End Wrench

Combination Wrench

Adjustable Wrench

Pipe Wrench

Hammer

T-Shaped Wrench

Snap Ring Pliers

Pliers and Bolt Clippers

Screwdriver

Scraper

<sup>\*</sup> Photograph is an image. There are tools that are not reflected in the photograph.