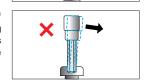

aped handle" in combination with an extension bar. By adding a ratchet adapter between the slide head handle and the extension bar, it can be used as a "T shaped ratchet".

#### <Proper use of the tools>

- •Use sockets that correspond to the bolt/nut size being worked on.
- Completely cover the nut with the socket, when loosening/tightening.
- Do not use with power tools such as the impact wrench.
- •Slowly and firmly operate the left/right switch levers of the ratchet handle.
- •Fully insert the angle drive to the end.









- Fully insert the hexagon socket to the end of the hexagon cavity and tighten or loosen while applying pressure.
- Apply force toward the direction of the bolt turning. Applying pressure in a manner that bends the shaft downwards can damage the tip of the tool.



- •The joints are delicate towards impact torque; do not handle in a rough manner.
- Use handle adapters that correspond to the socket-inserting-angle size being worked on.
- Do not use the handle by adding piping or by hitting with a hammer.





### Strength and limit

### 1 Soft impact wrench sockets?

The impact wrench sockets are durable as they are usable for the impact wrench as well as a normal tool. This implies that the impact wrench sockets are harder than normal sockets. This is a common misunderstanding. The impact wrench sockets are actually lesser in hardness. This means that the impact wrench sockets are softer than normal sockets.

As the name suggests, the impact wrench is a tool that uses impact to turn, so the sockets will also be affected by impact.

Generally speaki