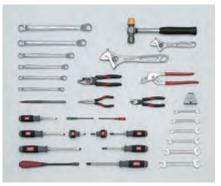

#### ■ Main Contents

1/4"~1/2"sq. tool

TORX® Wrench (T-Type, E-Type)

Hex. Wrench

Box End Wrench

Open End Wrench

Combination Wrench

Adjustable Wrench

Pipe Wrench

Hammer

T-Shaped Wrench

Snap Ring Pliers

Pliers and Bolt Clippers

Screwdriver

Scraper

<sup>\*</sup> Photograph is an image. There are tools that are not reflected in the photograph.