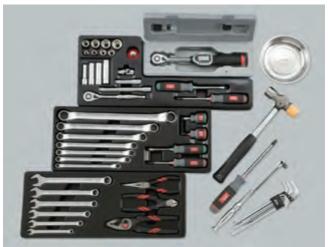

#### **OHIGH MECHANIC TOOL SET**

HIGH MECHANIC TOOL SET

The SK8600A High Mechanic Tool Set is the most comprehensive in the KTC TOOL SET series and contains a wide assortment of tools to suit the most discerning tradesman.

#### ■ Main Contents

1/4"~1/2"sq. tool

TORX® Wrench (T-Type, E-Type)

Hex. Wrench

Box End Wrench

Open End Wrench

Combination Wrench

Adjustable Wrench

Pipe Wrench

Hammer

T-Shaped Wrench

Snap Ring Pliers

Pliers and Bolt Clippers

Screwdriver

Scraper

<sup>\*</sup> Photograph is an image. There are tools that are not reflected in the photograph.