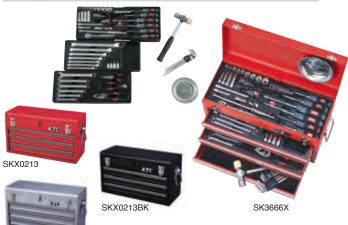

# 1. TOOL SETS

TOOL SETS

• READ THE INSTRUCTION MANUAL REGARDING THE TOOLS CONTAINED AND THE CASE. BEFORE USING • LOCK THE COVER AND DRAWERS WHEN MOVING.