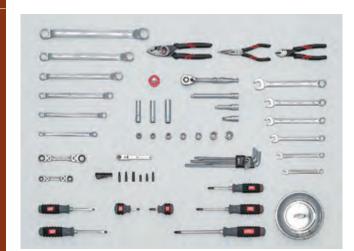

#### **OHIGH MECHANIC TOOL SET**

HIGH MECHANIC TOOL SET

The SK8600A High Mechanic Tool Set is the most comprehensive in the KTC TOOL SET series and contains a wide assortment of tools to suit the most discerning tradesman.

#### ■ Main Contents

1/4"~1/2"sq. tool

TORX® Wrench (T-Type, E-Type)

Hex. Wrench

Box End Wrench

Open End Wrench

Combination Wrench

Adjustable Wrench

Pipe Wrench

Hammer

T-Shaped Wrench

Snap Ring Pliers

Pliers and Bolt Clippers

Screwdriver

Scraper

<sup>\*</sup> Photograph is an image. There are tools that are not reflected in the photograph.