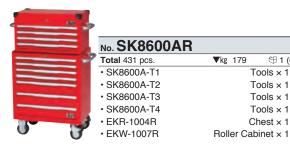

#### **•HIGH MECHANIC TOOL SET**

| No. SK8600A    |       |                 |                 |
|----------------|-------|-----------------|-----------------|
| Total 431 pcs. |       | <b>▼</b> kg 179 | 🕾 1 (6 Cartons) |
| • SK8600A - T1 | Tools | ×1              |                 |
| • SK8600A - T2 | Tools | ×1              |                 |
| • SK8600A - T3 | Tools | ×1              |                 |
| • SK8600A - T/ | Toole | v.1             |                 |