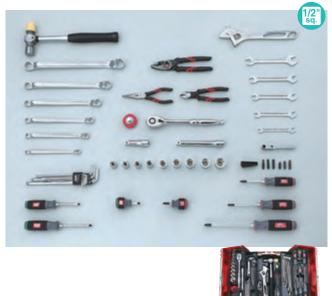

#### ■ Main Contents

1/4"~1/2"sq. tool

TORX® Wrench (T-Type, E-Type)

Hex. Wrench

Box End Wrench

Open End Wrench

Combination Wrench

Adjustable Wrench

Pipe Wrench

Hammer

T-Shaped Wrench

Snap Ring Pliers

Pliers and Bolt Clippers

Screwdriver

Scraper

<sup>\*</sup> Photograph is an image. There are tools that are not reflected in the photograph.