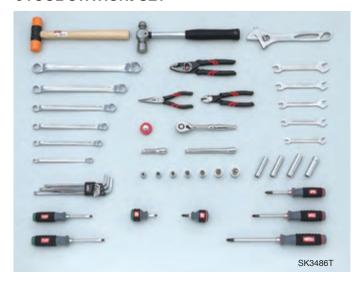

#### ■ Main Contents

1/4"~1/2"sq. tool

TORX® Wrench (T-Type, E-Type)

Hex. Wrench

Box End Wrench

Open End Wrench

Combination Wrench

Adjustable Wrench

Pipe Wrench

Hammer

T-Shaped Wrench

Snap Ring Pliers

Pliers and Bolt Clippers

Screwdriver

Scraper

<sup>\*</sup> Photograph is an image. There are tools that are not reflected in the photograph.