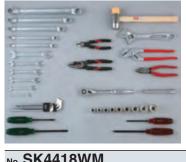

# 1. TOOL SETS

TOOL SETS

• READ THE INSTRUCTION MANUAL REGARDING THE TOOLS CONTAINED AND THE CASE. BEFORE USING • LOCK THE COVER AND DRAWERS WHEN MOVING.