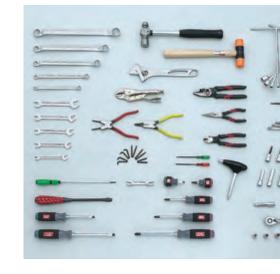

#### **OHIGH MECHANIC TOOL SET**

HIGH MECHANIC TOOL SET

The SK8600A High Mechanic Tool Set is the most comprehensive in the KTC TOOL SET series and contains a wide assortment of tools to suit the most discerning tradesman.

#### ■ Main Contents

1/4"~1/2"sq. tool

TORX® Wrench (T-Type, E-Type)

Hex. Wrench

Box End Wrench

Open End Wrench

Combination Wrench

Adjustable Wrench

Pipe Wrench

Hammer

T-Shaped Wrench

Snap Ring Pliers

Pliers and Bolt Clippers

Screwdriver

Scraper

<sup>\*</sup> Photograph is an image. There are tools that are not reflected in the photograph.