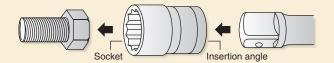

#### ■ Main Contents

1/4"~1/2"sq. tool

TORX® Wrench (T-Type, E-Type)

Hex. Wrench

Box End Wrench

Open End Wrench

Combination Wrench

Adjustable Wrench